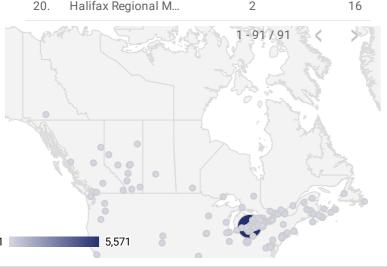

## WEBSITE TRAFFIC BY LOCATION

|     | City               | Users | Pageviews ▼ |
|-----|--------------------|-------|-------------|
| 1.  | Sarnia             | 525   | 3,941       |
| 2.  | Toronto            | 94    | 884         |
| 3.  | (not set)          | 63    | 606         |
| 4.  | Hamilton           | 37    | 240         |
| 5.  | London             | 39    | 237         |
| 6.  | Forest             | 15    | 232         |
| 7.  | Burlington         | 33    | 158         |
| 8.  | Enniskillen        | 12    | 109         |
| 9.  | Chatham            | 5     | 57          |
| 10. | Brampton           | 12    | 54          |
| 11. | Wallaceburg        | 8     | 30          |
| 12. | Orillia            | 9     | 30          |
| 13. | Oakville           | 2     | 28          |
| 14. | Guelph             | 6     | 27          |
| 15. | Columbus           | 3     | 24          |
| 16. | Waterloo           | 5     | 24          |
| 17. | Fort Erie          | 1     | 24          |
| 18. | Ottawa             | 7     | 24          |
| 19. | Surrey             | 3     | 16          |
| 20. | Halifax Regional M | 2     | 16          |