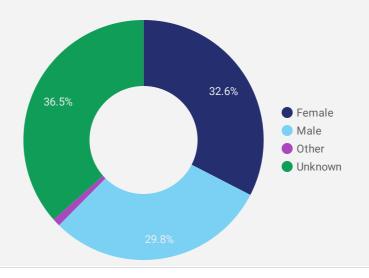

5    | 232         |
| 7.  | Burlington         | 33    | 158         |
| 8.  | Enniskillen        | 12    | 109         |
| 9.  | Chatham            | 5     | 57          |
| 10. | Brampton           | 12    | 54          |
| 11. | Wallaceburg        | 8     | 30          |
| 12. | Orillia            | 9     | 30          |
| 13. | Oakville           | 2     | 28          |
| 14. | Guelph             | 6     | 27          |
| 15. | Columbus           | 3     | 24          |
| 16. | Waterloo           | 5     | 24          |
| 17. | Fort Erie          | 1     | 24          |
| 18. | Ottawa             | 7     | 24          |
| 19. | Surrey             | 3     | 16          |
| 20. | Halifax Regional M | 2     | 16          |





#### INTERACTIONS BY AGE GROUP



# INTERACTIONS BY GENDER



#### Source:

Job search data is collected from user interactions with the job finding tools on the slwdb.org website. Location data is collected by Google Analytics and cannot be filtered using the age range, gender or tool filters at the top of the page.







This Employment Ontario service is funded in part by the Government of Canada and the Government of Ontario.

Ce service Emploi Ontario est financé en partie par le gouvernement du Canada et le gouvernement de l'Ontario.

1,012

AGE GROUP

GENDER

TOOL

## **INTEREST BY SKILL TYPE**

**FILTER** 



#### INTEREST BY SKILL LEVEL



## **INTEREST BY JOB TYPE**



# **INTEREST BY JOB DURATION**



## **TOP EMPLOYERS & AGENCIES**

| EMPLOYER                                   | POSTINGS *     |
|---------------------------------------