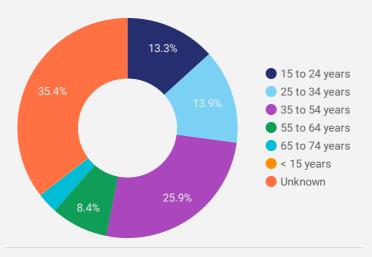

6.  | Forest             | 15    | 232         |
| 7.  | Burlington         | 33    | 158         |
| 8.  | Enniskillen        | 12    | 109         |
| 9.  | Chatham            | 5     | 57          |
| 10. | Brampton           | 12    | 54          |
| 11. | Wallaceburg        | 8     | 30          |
| 12. | Orillia            | 9     | 30          |
| 13. | Oakville           | 2     | 28          |
| 14. | Guelph             | 6     | 27          |
| 15. | Columbus           | 3     | 24          |
| 16. | Waterloo           | 5     | 24          |
| 17. | Fort Erie          | 1     | 24          |
| 18. | Ottawa             | 7     | 24          |
| 19. | Surrey             | 3     | 16          |
| 20. | Halifax Regional M | 2     | 16          |





#### INTERACTIONS BY AGE GROUP



# INTERACTIONS BY GENDER



#### Source:

Job search data is collected from user interactions with the job finding tools on the slwdb.org website. Location data is collected by Google Analytics and cannot be filtered using the age range, gender or tool filters at the top of the page.







This Employment Ontario service is funded in part by the Government of Canada and the Government of Ontario.

Ce service Emploi Ontario est financé en partie par le gouvernement du Canada et le gouvernement de l'Ontario.

1,012

AGE GROUP

GENDER

TOOL

## **INTEREST BY SKILL TYPE**

**FILTER** 



#### INTEREST BY SKILL LEVEL



## **INTEREST BY JOB TYPE**



# **INTEREST BY JOB DURATION**



## **TOP EMPLOYERS & AGENCIES**

| EMPLOYER                                   | POSTINGS *     |
|-----------