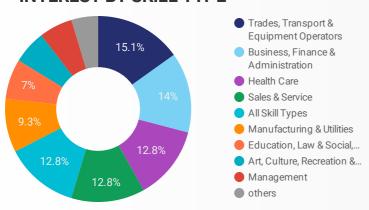

| 24          |
| 18. | Ottawa             | 7     | 24          |
| 19. | Surrey             | 3     | 16          |
| 20. | Halifax Regional M | 2     | 16          |





#### INTERACTIONS BY AGE GROUP



# INTERACTIONS BY GENDER



#### Source:

Job search data is collected from user interactions with the job finding tools on the slwdb.org website. Location data is collected by Google Analytics and cannot be filtered using the age range, gender or tool filters at the top of the page.







This Employment Ontario service is funded in part by the Government of Canada and the Government of Ontario.

Ce service Emploi Ontario est financé en partie par le gouvernement du Canada et le gouvernement de l'Ontario.

1,012

AGE GROUP

GENDER

TOOL

## **INTEREST BY SKILL TYPE**

**FILTER** 



#### INTEREST BY SKILL LEVEL



## **INTEREST BY JOB TYPE**



# **INTEREST BY JOB DURATION**



## **TOP EMPLOYERS & AGENCIES**

| EMPLOYER                                   | POSTINGS *     |
|--------------------------------------------|----------------|
| Community Employment Services - Lambton C  | Co 243         |
| County of Lambton                          | 143            |
| EXPRESS EMPLOYMENT PROFESSIONALS           | 78             |
| Bluewater Health                           | 70             |
| Kijiji                                     | 60             |
| Home Depot                                 | 51             |
| Clean Harbors Environmental Services, Inc. | 43             |
| Pathways Health Centre for Children        | 43             |
| Great Connections