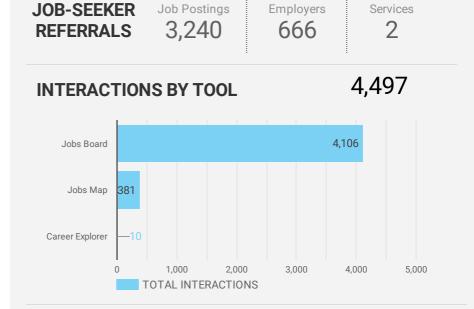

#### Source:

Job search data is collected from user interactions with the job finding tools on the slwdb.org website. Location data is collected by Google Analytics and cannot be filtered using the age range, gender or tool filters at the top of the page.