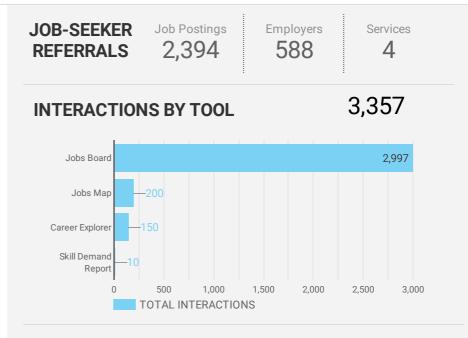

This Employment Ontario service is funded in part by the Government of Canada and the Government of Ontario.

Ce service Emploi Ontario est financé en partie par le gouvernement du Canada et le gouvernement de l'Ontario. SARNIA LAMBTON WORKFORCE DEVELOPMENT BOARD Page 2 of 2 | What kind of jobs are people looking for?