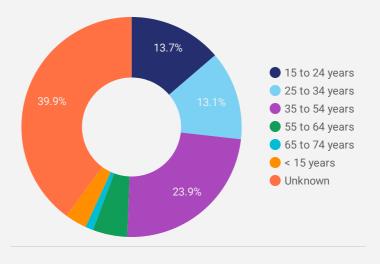

22         |
| 5.  | Wallaceburg    | 57    | 187         |
| 6.  | Windsor        | 13    | 90          |
| 7.  | Forest         | 14    | 88          |
| 8.  | Tillsonburg    | 5     | 59          |
| 9.  | Enniskillen    | 12    | 54          |
| 10. | St. Catharines | 1     | 39          |
| 11. | Hamilton       | 7     | 36          |
| 12. | Vaughan        | 3     | 35          |
| 13. | Burlington     | 2     | 34          |
| 14. | Vancouver      | 1     | 28          |
| 15. | Oshawa         | 3     | 27          |
| 16. | Petawawa       | 1     | 25          |
| 17. | Chatham        | 8     | 22          |
| 18. | Berlin         | 21    | 21          |
| 19. | Chatham-Kent   | 3     | 17          |
| 20. | Columbus       | 4     | 15          |





## INTERACTIONS BY AGE GROUP



### **INTERACTIONS BY GENDER**



### Source:

Job search data is collected from user interactions with the job finding tools on the slwdb.org website. Location data is collected by Google Analytics and cannot be filtered using the age range, gender or tool filters at the top of the page.







This Employment Ontario service is funded in part by the Government of Canada and the Government of Ontario.

Ce service Emploi Ontario est financé en partie par le gouvernement du Canada et le gouvernement de l'Ontario. SARNIA LAMBTON WORKFORCE DEVELOPMENT BOARD Page 2 of 2 | What kind of jobs are people looking for?

**FILTER AGE GROUP GENDER TOOL** 

# **INTEREST BY SKILL TYPE**



# INTEREST BY SKILL LEVEL



## **INTEREST BY JOB TYPE**



## **INTEREST BY JOB DURATION**



### **TOP EMPLOYER