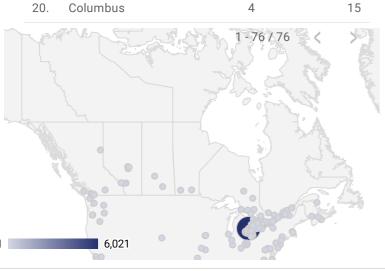

# **WEBSITE TRAFFIC BY LOCATION**

|     | City           | Users | Pageviews 🕶 |
|-----|----------------|-------|-------------|
| 1.  | Sarnia         | 510   | 3,961       |
| 2.  | Toronto        | 94    | 592         |
| 3.  | (not set)      | 93    | 410         |
| 4.  | London         | 40    | 222         |
| 5.  | Wallaceburg    | 57    | 187         |
| 6.  | Windsor        | 13    | 90          |
| 7.  | Forest         | 14    | 88          |
| 8.  | Tillsonburg    | 5     | 59          |
| 9.  | Enniskillen    | 12    | 54          |
| 10. | St. Catharines | 1     | 39          |
| 11. | Hamilton       | 7     | 36          |
| 12. | Vaughan        | 3     | 35          |
| 13. | Burlington     | 2     | 34          |
| 14. | Vancouver      | 1     | 28          |
| 15. | Oshawa         | 3     | 27          |
| 16. | Petawawa       | 1     | 25          |
| 17. | Chatham        | 8     | 22          |
| 18. | Berlin         | 21    | 21          |
| 19. | Chatham-Kent   | 3     | 17          |
| 20. | Columbus       | 4     | 15          |

### Source:

Job search data is collected from user interactions with the job finding tools on the slwdb.org website. Location data is collected by Google Analytics and cannot be filtered using the age range, gender or tool filters at the top of the page.