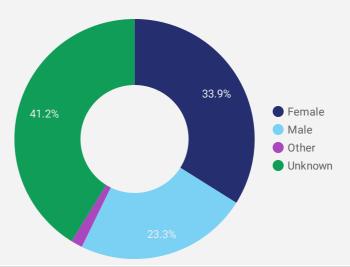

| 57    | 187         |
| 6.  | Windsor        | 13    | 90          |
| 7.  | Forest         | 14    | 88          |
| 8.  | Tillsonburg    | 5     | 59          |
| 9.  | Enniskillen    | 12    | 54          |
| 10. | St. Catharines | 1     | 39          |
| 11. | Hamilton       | 7     | 36          |
| 12. | Vaughan        | 3     | 35          |
| 13. | Burlington     | 2     | 34          |
| 14. | Vancouver      | 1     | 28          |
| 15. | Oshawa         | 3     | 27          |
| 16. | Petawawa       | 1     | 25          |
| 17. | Chatham        | 8     | 22          |
| 18. | Berlin         | 21    | 21          |
| 19. | Chatham-Kent   | 3     | 17          |
| 20. | Columbus       | 4     | 15          |





## INTERACTIONS BY AGE GROUP



### **INTERACTIONS BY GENDER**



### Source:

Job search data is collected from user interactions with the job finding tools on the slwdb.org website. Location data is collected by Google Analytics and cannot be filtered using the age range, gender or tool filters at the top of the page.







This Employment Ontario service is funded in part by the Government of Canada and the Government of Ontario.

Ce service Emploi Ontario est financé en partie par le gouvernement du Canada et le gouvernement de l'Ontario. SARNIA LAMBTON WORKFORCE DEVELOPMENT BOARD Page 2 of 2 | What kind of jobs are people looking for?

**FILTER AGE GROUP GENDER TOOL** 

# **INTEREST BY SKILL TYPE**



# INTEREST BY SKILL LEVEL



## **INTEREST BY JOB TYPE**



## **INTEREST BY JOB DURATION**



### **TOP EMPLOYERS & AGENCIES**

| EMPLOYER