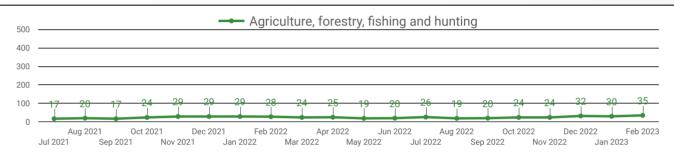

# **DEMAND BY KEY SECTOR (SARNIA & LAMBTON AREA)**

How many job postings were active for at least 1 day this month by sector?

NOTE: This graph cannot be filtered using the controls on the cover page

NOTE: This graph cannot be filtered using the controls on the cover page

|     | NAICS<br>CODE | 2-DIGIT NAICS LABEL                                                   | POSTING<br>COUNT • | AVG POSTING<br>LENGTH IN DAYS | MEDIAN POSTING<br>LENGTH IN DAYS |
|-----|---------------|-----------------------------------------------------------------------|--------------------|-------------------------------|----------------------------------|
| 1.  | 62            | Health care and social assistance                                     | 415                | 25.8                          | 28                               |
| 2.  | 44-45         | Retail trade                                                          | 264                | 26.5                          | 28                               |
| 3.  | 91            | Public administration                                                 | 252                | 25.1                          | 28                               |
| 4.  | 56            | Administrative and support, waste management and remediation services | 238                | 23.5                          | 28                               |
| 5.  | 31-33         | Manufacturing                                                         | 162                | 26.3                          | 28                               |
| 6.  | 54            | Professional, scientific and technical services                       | 147                | 29.4                          | 28                               |
| 7.  | 72            | Accommodation and food services                                       | 102                | 30.6                          | 28                               |
| 8.  | 52            | Finance and insurance                                                 | 97                 | 32.3                          | 28                               |
| 9.  | 48-49         | Transportation and warehousing                                        | 95                 | 26.6                          | 28                               |
| 10. | 81            | Other services (except public administration)                         | 87                 | 27.6                          | 28                               |
| 11. | 23            | Construction                                                          | 75                 | 26.7                          | 28                               |
| 12. | 41            | Wholesale trade                                                       | 61                 | 26.9                          | 28                               |
| 13. | 61            | Educational services                                                  | 58                 | 29.0                          | 28                               |
| 14. | 71            | Arts, entertainment and recreation                                    | 45                 | 24.9                          | 28                               |
| 15. | 51            | Information and cultural industries                                   | 44                 | 13.6                          | 12                               |
| 16. | 53            | Real estate and rental and leasing                                    | 43                 | 28.2                          | 28                               |
| 17. | 11            | Agriculture, forestry, fishing and hunting                            | 35                 | 27.8                          | 28                               |
| 18. | 22            | Utilities                                                             | 25                 | 27.5                          | 28                               |
| 19. | 21            | Mining, quarrying, and oil and gas extraction                         | 14                 | 28.0                          | 28                               |
| 20. | 55            | Management of companies and enterprises                               | 1                  | 7.0                           | 7                                |