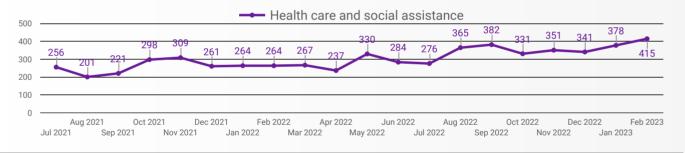

# **DEMAND BY KEY SECTOR (SARNIA & LAMBTON AREA)**

How many job postings were active for at least 1 day this month by sector?

NOTE: This graph cannot be filtered using the controls on the cover page

NOTE: This graph cannot be filtered using the controls on the cover page

|     | NAICS<br>CODE | 2-DIGIT NAICS LABEL                                                   | POSTING<br>COUNT • | AVG POSTING<br>LENGTH IN DAYS | MEDIAN POSTING<br>LENGTH IN DAYS |
|-----|---------------|-----------------------------------------------------------------------|--------------------|-------------------------------|----------------------------------|
| 1.  | 62            | Health care and social assistance                                     | 415                | 25.8                          | 28                               |
| 2.  | 44-45         | Retail trade                                                          | 264                | 26.5                          | 28                               |
| 3.  | 91            | Public administration                                                 | 252                | 25.1                          | 28                               |
| 4.  | 56            | Administrative and support, waste management and remediation services | 238                | 23.5                          | 28                               |
| 5.  | 31-33         | Manufacturing                                                         | 162                | 26.3                          | 28                               |
| 6.  | 54            | Professional, scientific and technical services                       | 147                | 29.4                          | 28                               |
| 7.  | 72            | Accommodation and food services                                       | 102                | 30.6                          | 28                               |
| 8.  | 52            | Finance and insurance                                                 | 97                 | 32.3                          | 28                               |
| 9.  | 48-49         | Transportation and warehousing                                        | 95                 | 26.6                          | 28                               |
| 10. | 81            | Other services (except public administration)                         | 87                 | 27.6                          | 28                               |
| 11. | 23            | Construction                                                          | 75                 | 26.7                          | 28                               |
| 12. | 41            | Wholesale trade                                                       | 61                 | 26.9                          | 28                               |
| 13. | 61            | Educational services                                                  | 58                 | 29.0                          | 28                               |
| 14. | 71            | Arts, entertainment and recreation                                    | 45                 | 24.9                          | 28                               |
| 15. | 51            | Information and cultural industries                                   | 44                 | 13.6                          | 12                               |
| 16. | 53            | Real estate and rental and leasing                                    | 43                 | 28.2                          | 28                               |
| 17. | 11            | Agriculture, forestry, fishing and hunting                            | 35                 | 27.8                          | 28                               |
| 18. | 22            | Utilities                                                             | 25                 | 27.5                          | 28                               |
| 19. | 21            | Mining, quarrying, and oil and gas extraction                         | 14                 | 28.0                          | 28                               |
| 20. | 55            | Management of companies and enterprises                               | 1                  | 7.0                           | 7                                |