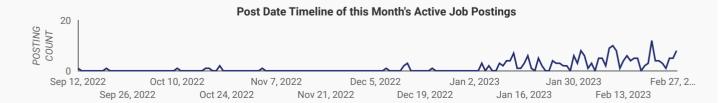

## POST DATE TIMELINE FOR THIS MONTH'S ACTIVE JOB POSTINGS

How many job postings were active for at least 1 day this month?