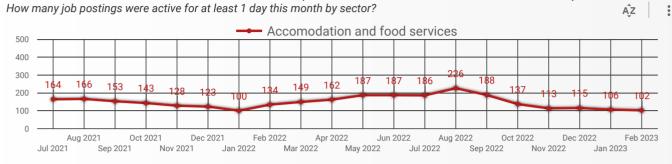

# **DEMAND BY KEY SECTOR (SARNIA & LAMBTON AREA)**

How many job postings were active for at least 1 day this month by sector?

NOTE: This graph cannot be filtered using the controls on the cover page

NOTE: This graph cannot be filtered using the controls on the cover page

|     | NAICS<br>CODE | 2-DIGIT NAICS LABEL                                                   | POSTING<br>COUNT • | AVG POSTING<br>LENGTH IN DAYS | MEDIAN POSTING<br>LENGTH IN DAYS |
|-----|---------------|-----------------------------------------------------------------------|--------------------|-------------------------------|----------------------------------|
| 1.  | 62            | Health care and social assistance                                     | 415                | 25.8                          | 28                               |
| 2.  | 44-45         | Retail trade                                                          | 264                | 26.5                          | 28                               |
| 3.  | 91            | Public administration                                                 | 252                | 25.1                          | 28                               |
| 4.  | 56            | Administrative and support, waste management and remediation services | 238                | 23.5                          | 28                               |
| 5.  | 31-33         | Manufacturing                                                         | 162                | 26.3                          | 28                               |
| 6.  | 54            | Professional, scientific and technical services                       | 147                | 29.4                          | 28                               |
| 7.  | 72            | Accommodation and food services                                       | 102                | 30.6                          | 28                               |
| 8.  | 52            | Finance and insurance                                                 | 97                 | 32.3                          | 28                               |
| 9.  | 48-49         | Transportation and warehousing                                        | 95                 | 26.6                          | 28                               |
| 10. | 81            | Other services (except public administration)                         | 87                 | 27.6                          | 28                               |
| 11. | 23            | Construction                                                          | 75                 | 26.7                          | 28                               |
| 12. | 41            | Wholesale trade                                                       | 61                 | 26.9                          | 28                               |
| 13. | 61            | Educational services                                                  | 58                 | 29.0                          | 28                               |
| 14. | 71            | Arts, entertainment and recreation                                    | 45                 | 24.9                          | 28                               |
| 15. | 51            | Information and cultural industries                                   | 44                 | 13.6                          | 12                               |
| 16. | 53            | Real estate and rental and leasing                                    | 43                 | 28.2                          | 28                               |
| 17. | 11            | Agriculture, forestry, fishing and hunting                            | 35                 | 27.8                          | 28                               |
| 18. | 22            | Utilities                                                             | 25                 | 27.5                          | 28                               |
| 19. | 21            | Mining, quarrying, and oil and gas extraction                         | 14                 | 28.0                          | 28                               |
| 20. | 55            | Management of companies and enterprises                               | 1                  | 7.0                           | 7                                |