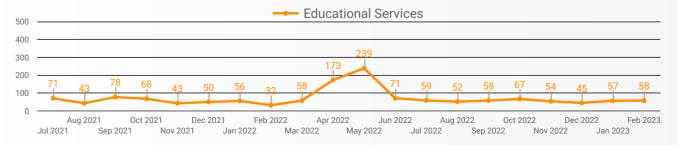

# **DEMAND BY KEY SECTOR (SARNIA & LAMBTON AREA)**

How many job postings were active for at least 1 day this month by sector?

NOTE: This graph cannot be filtered using the controls on the cover page

NOTE: This graph cannot be filtered using the controls on the cover page

|     | NAICS<br>CODE | 2-DIGIT NAICS LABEL                                                   | POSTING<br>COUNT • | AVG POSTING<br>LENGTH IN DAYS | MEDIAN POSTING<br>LENGTH IN DAYS |
|-----|---------------|-----------------------------------------------------------------------|--------------------|-------------------------------|----------------------------------|
| 1.  | 62            | Health care and social assistance                                     | 415                | 25.8                          | 28                               |
| 2.  | 44-45         | Retail trade                                                          | 264                | 26.5                          | 28                               |
| 3.  | 91            | Public administration                                                 | 252                | 25.1                          | 28                               |
| 4.  | 56            | Administrative and support, waste management and remediation services | 238                | 23.5                          | 28                               |
| 5.  | 31-33         | Manufacturing                                                         | 162                | 26.3                          | 28                               |
| 6.  | 54            | Professional, scientific and technical services                       | 147                | 29.4                          | 28                               |
| 7.  | 72            | Accommodation and food services                                       | 102                | 30.6                          | 28                               |
| 8.  | 52            | Finance and insurance                                                 | 97                 | 32.3                          | 28                               |
| 9.  | 48-49         | Transportation and warehousing                                        | 95                 | 26.6                          | 28                               |
| 10. | 81            | Other services (except public administration)                         | 87                 | 27.6                          | 28                               |
| 11. | 23            | Construction                                                          | 75                 | 26.7                          | 28                               |
| 12. | 41            | Wholesale trade                                                       | 61                 | 26.9                          | 28                               |
| 13. | 61            | Educational services                                                  | 58                 | 29.0                          | 28                               |
| 14. | 71            | Arts, entertainment and recreation                                    | 45                 | 24.9                          | 28                               |
| 15. | 51            | Information and cultural industries                                   | 44                 | 13.6                          | 12                               |
| 16. | 53            | Real estate and rental and leasing                                    | 43                 | 28.2                          | 28                               |
| 17. | 11            | Agriculture, forestry, fishing and hunting                            | 35                 | 27.8                          | 28                               |
| 18. | 22            | Utilities                                                             | 25                 | 27.5                          | 28                               |
| 19. | 21            | Mining, quarrying, and oil and gas extraction                         | 14                 | 28.0                          | 28                               |
| 20. | 55            | Management of companies and enterprises                               | 1                  | 7.0                           | 7                                |