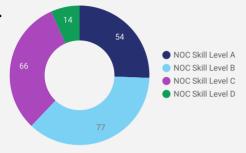

#### JOB POSTINGS BY SKILL LEVEL

What education do occupations typically require?

Skill Level A = Usually University education | Skill Level B = Usually College education or Apprenticeship training | Skill Level C = Usually Secondary education or occupation-specific training | Skill Level D = Usually on-the-job training

#### **MULTILINGUAL JOB POSTINGS BY SKILL LEVEL**

What language skills are employers looking for by occupational skill level?

54 Skill Level A - Management/ Professional Occupations usually requiring University

77 Skill Level B - Usually college education or apprenticeship training

66 Skill Level C - Usually secondary education or occupation-specific training

14 Skill Level D - Usually on-the-job training

| LANGUAGES               | NOC Skill Level A | NOC Skill Level B | NOC Skill Level C | NOC Skill Level D |
|-------------------------|-------------------|-------------------|-------------------|-------------------|
| Bilingual Language Jobs | 54                | 77                | 63                | 14                |
| Italian Language Jobs   |                   |                   | 2                 |                   |
| Cantonese Language Jobs |                   |                   | 1                 |                   |