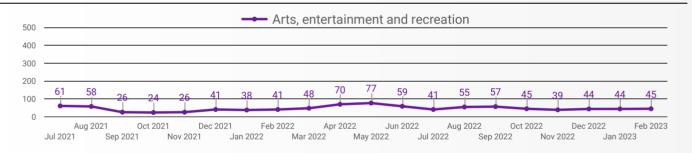

# **DEMAND BY KEY SECTOR (SARNIA & LAMBTON AREA)**

How many job postings were active for at least 1 day this month by sector?

NOTE: This graph cannot be filtered using the controls on the cover page

NOTE: This graph cannot be filtered using the controls on the cover page

|     | NAICS<br>CODE | 2-DIGIT NAICS LABEL                                                   | POSTING<br>COUNT • | AVG POSTING<br>LENGTH IN DAYS | MEDIAN POSTING<br>LENGTH IN DAYS |
|-----|---------------|-----------------------------------------------------------------------|--------------------|-------------------------------|----------------------------------|
| 1.  | 62            | Health care and social assistance                                     | 415                | 25.8                          | 28                               |
| 2.  | 44-45         | Retail trade                                                          | 264                | 26.5                          | 28                               |
| 3.  | 91            | Public administration                                                 | 252                | 25.1                          | 28                               |
| 4.  | 56            | Administrative and support, waste management and remediation services | 238                | 23.5                          | 28                               |
| 5.  | 31-33         | Manufacturing                                                         | 162                | 26.3                          | 28                               |
| 6.  | 54            | Professional, scientific and technical services                       | 147                | 29.4                          | 28                               |
| 7.  | 72            | Accommodation and food services                                       | 102                | 30.6                          | 28                               |
| 8.  | 52            | Finance and insurance                                                 | 97                 | 32.3                          | 28                               |
| 9.  | 48-49         | Transportation and warehousing                                        | 95                 | 26.6                          | 28                               |
| 10. | 81            | Other services (except public administration)                         | 87                 | 27.6                          | 28                               |
| 11. | 23            | Construction                                                          | 75                 | 26.7                          | 28                               |
| 12. | 41            | Wholesale trade                                                       | 61                 | 26.9                          | 28                               |
| 13. | 61            | Educational services                                                  | 58                 | 29.0                          | 28                               |
| 14. | 71            | Arts, entertainment and recreation                                    | 45                 | 24.9                          | 28                               |
| 15. | 51            | Information and cultural industries                                   | 44                 | 13.6                          | 12                               |
| 16. | 53            | Real estate and rental and leasing                                    | 43                 | 28.2                          | 28                               |
| 17. | 11            | Agriculture, forestry, fishing and hunting                            | 35                 | 27.8                          | 28                               |
| 18. | 22            | Utilities                                                             | 25                 | 27.5                          | 28                               |
| 19. | 21            | Mining, quarrying, and oil and gas extraction                         | 14                 | 28.0                          | 28                               |
| 20. | 55            | Management of companies and enterprises                               | 1                  | 7.0                           | 7                                |