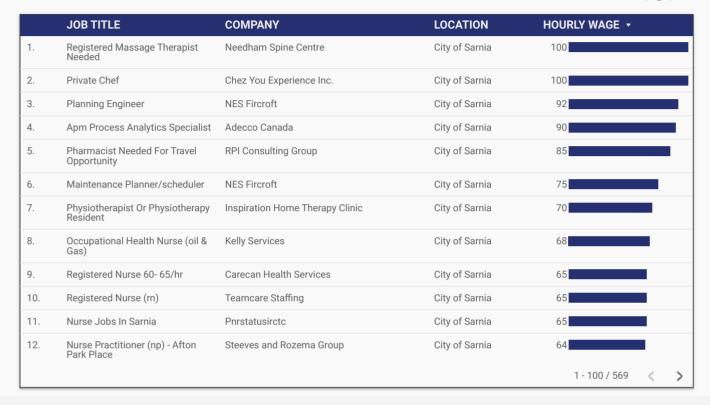

## **TOP HOURLY WAGES IN JOB POSTINGS**

What are employers willing to pay to find the perfect candidate?