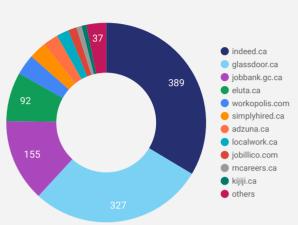

## **COMPANIES BY JOB BOARD**

What share of unique job postings appear on each job board?