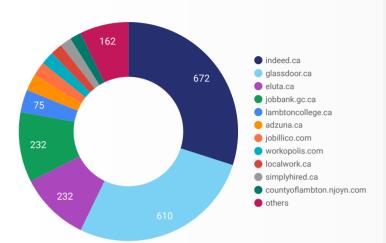

## **JOB POSTINGS BY JOB BOARD**

What share of unique job postings appear on each job board?