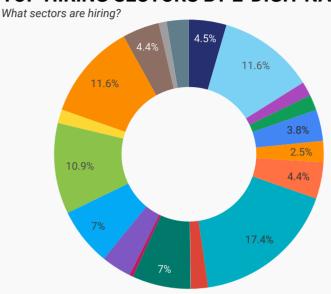

## **TOP HIRING SECTORS BY 2-DIGIT NAICS CODE**

- Accommodation and food services
- Administrative and support, waste management and remediation services
- Agriculture, forestry, fishing and hunting
- Arts, entertainment and recreation
- Construction
- Educational services
- Finance and insurance
- Health care and social assistance
- Information and cultural industries
- Management of companies and enterprises
- Manufacturing
- Mining, quarrying, and oil and gas extraction
- Other services (except public administration)
- Professional, scientific and technical services
- Public administration
- Real estate and rental and leasing
- Retail trade
- Transportation and warehousing
- Utilities
- Wholesale trade

|     | NAICS<br>CODE | 2-DIGIT NAICS LABEL                                                   | POSTING<br>COUNT • | AVG POSTING<br>LENGTH IN DAYS | MEDIAN POSTING<br>LENGTH IN DAYS |
|-----|---------------|-----------------------------------------------------------------------|--------------------|-------------------------------|----------------------------------|
| 1.  | 62            | Health care and social assistance                                     | 415                | 25.8                          | 28                               |
| 2.  | 44-45         | Retail trade                                                          | 264                | 26.5                          | 28                               |
| 3.  | 91            | Public administration                                                 | 252                | 25.1                          | 28                               |
| 4.  | 56            | Administrative and support, waste management and remediation services | 238                | 23.5                          | 28                               |
| 5.  | 31-33         | Manufacturing                                                         | 162                | 26.3                          | 28                               |
| 6.  | 54            | Professional, scientific and technical services                       | 147                | 29.4                          | 28                               |
| 7.  | 72            | Accommodation and food services                                       | 102                | 30.6                          | 28                               |
| 8.  | 52            | Finance and insurance                                                 | 97                 | 32.3                          | 28                               |
| 9.  | 48-49         | Transportation and warehousing                                        | 95                 | 26.6                          | 28                               |
| 10. | 81            | Other services (except public administration)                         | 87                 | 27.6                          | 28                               |
| 11. | 23            | Construction                                                          | 75                 | 26.7                          | 28                               |
| 12. | 41            | Wholesale trade                                                       | 61                 | 26.9                          | 28                               |
| 13. | 61            | Educational services                                                  | 58                 | 29.0                          | 28                               |
| 14. | 71            | Arts, entertainment and recreation                                    | 45                 | 24.9                          | 28                               |
| 15. | 51            | Information and cultural industries                                   | 44                 | 13.6                          | 12                               |
| 16. | 53            | Real estate and rental and leasing                                    | 43                 | 28.2                          | 28                               |
| 17. | 11            | Agriculture, forestry, fishing and hunting                            | 35                 | 27.8                          | 28                               |
| 18. | 22            | Utilities                                                             | 25                 | 27.5                          | 28                               |
| 19. | 21            | Mining, quarrying, and oil and gas extraction                         | 14                 | 28.0                          | 28                               |
| 20. | 55            | Management of companies and enterprises                               | 1                  | 7.0                           | 7                                |