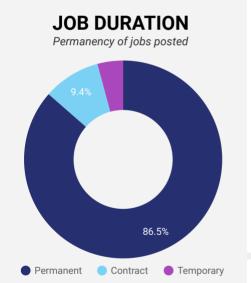

#### JOB POSTINGS BY SKILL LEVEL

What education do occupations typically require?

Skill Level A = Usually University education | Skill Level B = Usually College education or Apprenticeship training | Skill Level C = Usually Secondary education or occupation-specific training | Skill Level D = Usually on-the-job training