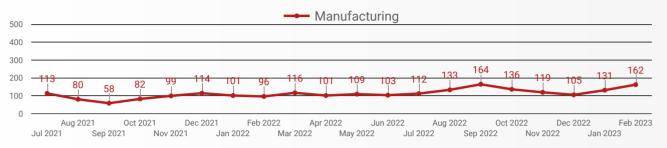

# **DEMAND BY KEY SECTOR (SARNIA & LAMBTON AREA)**

How many job postings were active for at least 1 day this month by sector?

NOTE: This graph cannot be filtered using the controls on the cover page

NOTE: This graph cannot be filtered using the controls on the cover page

|     | NAICS<br>CODE | 2-DIGIT NAICS LABEL                                                   | POSTING<br>COUNT • | AVG POSTING<br>LENGTH IN DAYS | MEDIAN POSTING<br>LENGTH IN DAYS |
|-----|---------------|-----------------------------------------------------------------------|--------------------|-------------------------------|----------------------------------|
| 1.  | 62            | Health care and social assistance                                     | 415                | 25.8                          | 28                               |
| 2.  | 44-45         | Retail trade                                                          | 264                | 26.5                          | 28                               |
| 3.  | 91            | Public administration                                                 | 252                | 25.1                          | 28                               |
| 4.  | 56            | Administrative and support, waste management and remediation services | 238                | 23.5                          | 28                               |
| 5.  | 31-33         | Manufacturing                                                         | 162                | 26.3                          | 28                               |
| 6.  | 54            | Professional, scientific and technical services                       | 147                | 29.4                          | 28                               |
| 7.  | 72            | Accommodation and food services                                       | 102                | 30.6                          | 28                               |
| 8.  | 52            | Finance and insurance                                                 | 97                 | 32.3                          | 28                               |
| 9.  | 48-49         | Transportation and warehousing                                        | 95                 | 26.6                          | 28                               |
| 10. | 81            | Other services (except public administration)                         | 87                 | 27.6                          | 28                               |
| 11. | 23            | Construction                                                          | 75                 | 26.7                          | 28                               |
| 12. | 41            | Wholesale trade                                                       | 61                 | 26.9                          | 28                               |
| 13. | 61            | Educational services                                                  | 58                 | 29.0                          | 28                               |
| 14. | 71            | Arts, entertainment and recreation                                    | 45                 | 24.9                          | 28                               |
| 15. | 51            | Information and cultural industries                                   | 44                 | 13.6                          | 12                               |
| 16. | 53            | Real estate and rental and leasing                                    | 43                 | 28.2                          | 28                               |
| 17. | 11            | Agriculture, forestry, fishing and hunting                            | 35                 | 27.8                          | 28                               |
| 18. | 22            | Utilities                                                             | 25                 | 27.5                          | 28                               |
| 19. | 21            | Mining, quarrying, and oil and gas extraction                         | 14                 | 28.0                          | 28                               |
| 20. | 55            | Management of companies and enterprises                               | 1                  | 7.0                           | 7                                |