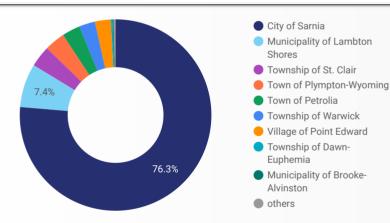

## **JOB POSTINGS BY MUNICIPALITY**

Where are job opportunities being offered?

|     | MUNICIPALITY                     | POSTING<br>COUNT | AVG POSTING<br>LENGTH IN<br>DAYS | MEDIAN POSTING<br>LENGTH IN DAYS |
|-----|----------------------------------|------------------|----------------------------------|----------------------------------|
| 1.  | City of Sarnia                   | 1,729            | 26.5                             | 28                               |
| 2.  | Municipality of Lambton Shores   | 167              | 25.1                             | 28                               |
| 3.  | Township of St. Clair            | 81               | 27.9                             | 28                               |
| 4.  | Town of Plympton-Wyoming         | 79               | 24.5                             | 28                               |
| 5.  | Town of Petrolia                 | 69               | 24.8                             | 28                               |
| 6.  | Township of Warwick              | 61               | 30.2                             | 28                               |
| 7.  | Village of Point Edward          | 61               | 27.2                             | 28                               |
| 8.  | Township of Dawn-Euphemia        | 6                | 28.0                             | 28                               |
| 9.  | Municipality of Brooke-Alvinston | 4                | 8.5                              | 8.5                              |
| 10. | Township of Enniskillen          | 4                | 23.0                             | 21                               |
| 11. | Village of Oil Springs           | 3                | 28.5                             | 28.5                             |