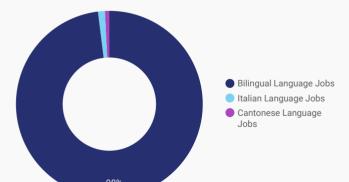

#### LANGUAGE SKILLS BREAKDOWN

Which kinds of language skills do employers seek?

|    | LANGUAGES               | POSTING COUNT + |
|----|-------------------------|-----------------|
| 1. | Bilingual Language Jobs | 211             |
| 2. | Italian Language Jobs   | 2               |
| 3. | Cantonese Language Jobs | 1               |