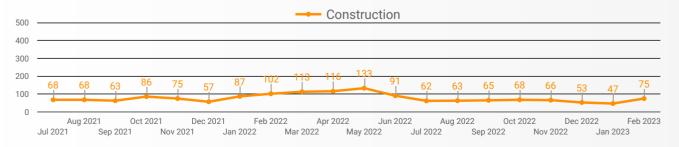

# **DEMAND BY KEY SECTOR (SARNIA & LAMBTON AREA)**

How many job postings were active for at least 1 day this month by sector?

NOTE: This graph cannot be filtered using the controls on the cover page

NOTE: This graph cannot be filtered using the controls on the cover page

|     | NAICS<br>CODE | 2-DIGIT NAICS LABEL                                                   | POSTING<br>COUNT • | AVG POSTING<br>LENGTH IN DAYS | MEDIAN POSTING<br>LENGTH IN DAYS |
|-----|---------------|-----------------------------------------------------------------------|--------------------|-------------------------------|----------------------------------|
| 1.  | 62            | Health care and social assistance                                     | 415                | 25.8                          | 28                               |
| 2.  | 44-45         | Retail trade                                                          | 264                | 26.5                          | 28                               |
| 3.  | 91            | Public administration                                                 | 252                | 25.1                          | 28                               |
| 4.  | 56            | Administrative and support, waste management and remediation services | 238                | 23.5                          | 28                               |
| 5.  | 31-33         | Manufacturing                                                         | 162                | 26.3                          | 28                               |
| 6.  | 54            | Professional, scientific and technical services                       | 147                | 29.4                          | 28                               |
| 7.  | 72            | Accommodation and food services                                       | 102                | 30.6                          | 28                               |
| 8.  | 52            | Finance and insurance                                                 | 97                 | 32.3                          | 28                               |
| 9.  | 48-49         | Transportation and warehousing                                        | 95                 | 26.6                          | 28                               |
| 10. | 81            | Other services (except public administration)                         | 87                 | 27.6                          | 28                               |
| 11. | 23            | Construction                                                          | 75                 | 26.7                          | 28                               |
| 12. | 41            | Wholesale trade                                                       | 61                 | 26.9                          | 28                               |
| 13. | 61            | Educational services                                                  | 58                 | 29.0                          | 28                               |
| 14. | 71            | Arts, entertainment and recreation                                    | 45                 | 24.9                          | 28                               |
| 15. | 51            | Information and cultural industries                                   | 44                 | 13.6                          | 12                               |
| 16. | 53            | Real estate and rental and leasing                                    | 43                 | 28.2                          | 28                               |
| 17. | 11            | Agriculture, forestry, fishing and hunting                            | 35                 | 27.8                          | 28                               |
| 18. | 22            | Utilities                                                             | 25                 | 27.5                          | 28                               |
| 19. | 21            | Mining, quarrying, and oil and gas extraction                         | 14                 | 28.0                          | 28                               |
| 20. | 55            | Management of companies and enterprises                               | 1                  | 7.0                           | 7                                |