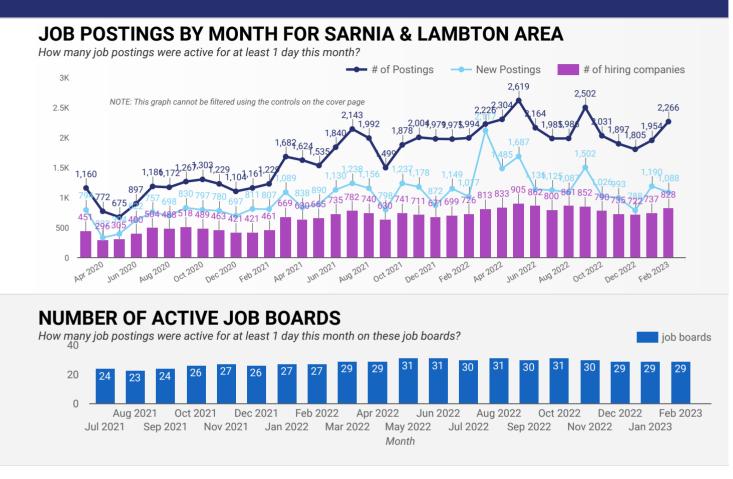

|   |
| JOB DURATION                  | • | MUNICIPALITY                        | • |
| ADDITIONAL LANGUAGE           | • | CITY OR COUNTY                      | • |
| SPECIFIC JOB TAGS             | • | JOB BOARD                           | • |

 $NOC = National\ Occupation\ Classification\ \mid\ NAICS = North\ American\ Industry\ Classification\ System$ 

Page 1 of 21

#### Source:

Job posting data collected by the Sarnia Lambton Workforce Development Board from job boards and employer websites who recruit candidates in the City of Sarnia and Lambton County.







This Employment Ontario service is funded in part by the Government of Canada and the Government of Ontario.

Ce service Emploi Ontario est financé en partie par le gouvernement du Canada et le gouvernement de l'Ontario.



#### **AVG & MEDIAN POSTING LENGTH BY DAYS**



## POST DATE TIMELINE FOR THIS MONTH'S ACTIVE JOB POSTINGS

How many job postings were active for at least 1 day this month?



# **DEMAND BY KEY SECTOR (SARNIA & LAMBTON AREA)**

How many job postings were active for at least 1 day this month by sector?











NOTE: This graph cannot be filtered using the controls on the cover page













NOTE: This graph cannot be filtered using the controls on the cover page

## **JOB POSTINGS BY MUNICIPALITY**

Where are job opportunities being offered?

|     | MUNICIPALITY                     | POSTING<br>COUNT | AVG POSTING<br>LENGTH IN<br>DAYS | MEDIAN POSTING<br>LENGTH IN DAYS |
|-----|----------------------------------|------------------|----------------------------------|---------------