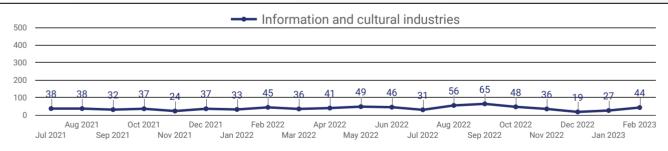

# **DEMAND BY KEY SECTOR (SARNIA & LAMBTON AREA)**

How many job postings were active for at least 1 day this month by sector?

NOTE: This graph cannot be filtered using the controls on the cover page

NOTE: This graph cannot be filtered using the controls on the cover page

|     | NAICS<br>CODE | 2-DIGIT NAICS LABEL                                                   | POSTING<br>COUNT • | AVG POSTING<br>LENGTH IN DAYS | MEDIAN POSTING<br>LENGTH IN DAYS |
|-----|---------------|-----------------------------------------------------------------------|--------------------|-------------------------------|----------------------------------|
| 1.  | 62            | Health care and social assistance                                     | 415                | 25.8                          | 28                               |
| 2.  | 44-45         | Retail trade                                                          | 264                | 26.5                          | 28                               |
| 3.  | 91            | Public administration                                                 | 252                | 25.1                          | 28                               |
| 4.  | 56            | Administrative and support, waste management and remediation services | 238                | 23.5                          | 28                               |
| 5.  | 31-33         | Manufacturing                                                         | 162                | 26.3                          | 28                               |
| 6.  | 54            | Professional, scientific and technical services                       | 147                | 29.4                          | 28                               |
| 7.  | 72            | Accommodation and food services                                       | 102                | 30.6                          | 28                               |
| 8.  | 52            | Finance and insurance                                                 | 97                 | 32.3                          | 28                               |
| 9.  | 48-49         | Transportation and warehousing                                        | 95                 | 26.6                          | 28                               |
| 10. | 81            | Other services (except public administration)                         | 87                 | 27.6                          | 28                               |
| 11. | 23            | Construction                                                          | 75                 | 26.7                          | 28                               |
| 12. | 41            | Wholesale trade                                                       | 61                 | 26.9                          | 28                               |
| 13. | 61            | Educational services                                                  | 58                 | 29.0                          | 28                               |
| 14. | 71            | Arts, entertainment and recreation                                    | 45                 | 24.9                          | 28                               |
| 15. | 51            | Information and cultural industries                                   | 44                 | 13.6                          | 12                               |
| 16. | 53            | Real estate and rental and leasing                                    | 43                 | 28.2                          | 28                               |
| 17. | 11            | Agriculture, forestry, fishing and hunting                            | 35                 | 27.8                          | 28                               |
| 18. | 22            | Utilities                                                             | 25                 | 27.5                          | 28                               |
| 19. | 21            | Mining, quarrying, and oil and gas extraction                         | 14                 | 28.0                          | 28                               |
| 20. | 55            | Management of companies and enterprises                               | 1                  | 7.0                           | 7                                |