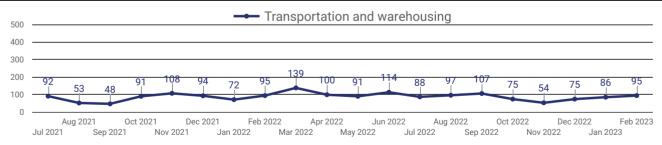

# **DEMAND BY KEY SECTOR (SARNIA & LAMBTON AREA)**

How many job postings were active for at least 1 day this month by sector?

NOTE: This graph cannot be filtered using the controls on the cover page

NOTE: This graph cannot be filtered using the controls on the cover page

|     | NAICS<br>CODE | 2-DIGIT NAICS LABEL                                                   | POSTING<br>COUNT • | AVG POSTING<br>LENGTH IN DAYS | MEDIAN POSTING<br>LENGTH IN DAYS |
|-----|---------------|-----------------------------------------------------------------------|--------------------|-------------------------------|----------------------------------|
| 1.  | 62            | Health care and social assistance                                     | 415                | 25.8                          | 28                               |
| 2.  | 44-45         | Retail trade                                                          | 264                | 26.5                          | 28                               |
| 3.  | 91            | Public administration                                                 | 252                | 25.1                          | 28                               |
| 4.  | 56            | Administrative and support, waste management and remediation services | 238                | 23.5                          | 28                               |
| 5.  | 31-33         | Manufacturing                                                         | 162                | 26.3                          | 28                               |
| 6.  | 54            | Professional, scientific and technical services                       | 147                | 29.4                          | 28                               |
| 7.  | 72            | Accommodation and food services                                       | 102                | 30.6                          | 28                               |
| 8.  | 52            | Finance and insurance                                                 | 97                 | 32.3                          | 28                               |
| 9.  | 48-49         | Transportation and warehousing                                        | 95                 | 26.6                          | 28                               |
| 10. | 81            | Other services (except public administration)                         | 87                 | 27.6                          | 28                               |
| 11. | 23            | Construction                                                          | 75                 | 26.7                          | 28                               |
| 12. | 41            | Wholesale trade                                                       | 61                 | 26.9                          | 28                               |
| 13. | 61            | Educational services                                                  | 58                 | 29.0                          | 28                               |
| 14. | 71            | Arts, entertainment and recreation                                    | 45                 | 24.9                          | 28                               |
| 15. | 51            | Information and cultural industries                                   | 44                 | 13.6                          | 12                               |
| 16. | 53            | Real estate and rental and leasing                                    | 43                 | 28.2                          | 28                               |
| 17. | 11            | Agriculture, forestry, fishing and hunting                            | 35                 | 27.8                          | 28                               |
| 18. | 22            | Utilities                                                             | 25                 | 27.5                          | 28                               |
| 19. | 21            | Mining, quarrying, and oil and gas extraction                         | 14                 | 28.0                          | 28                               |
| 20. | 55            | Management of companies and enterprises                               | 1                  | 7.0                           | 7                                |