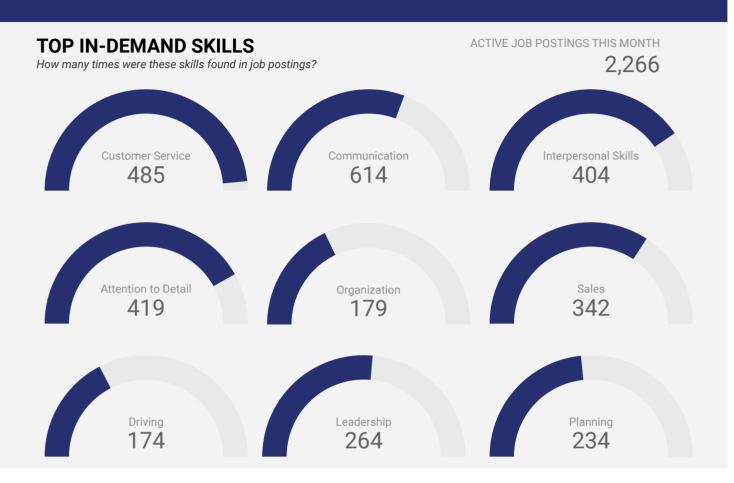

# **KEY JOB REQUIREMENTS**

How often are these requirements desired in job postings?

ACTIVE JOB POSTINGS THIS MONTH 2,266

Driver's License

6

First Aid

183

Regular Access to a Vehicle

166

Criminal Record Check

183

Microsoft Office

139

Food Safety

30

Who is hiring and what occupations are being recruited?