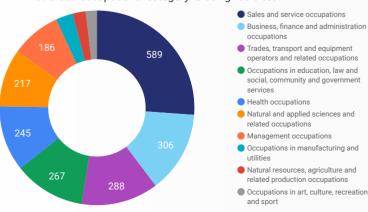

# **JOB POSTINGS BY JOB CATEGORY**

What broad occupational category is being recruited?