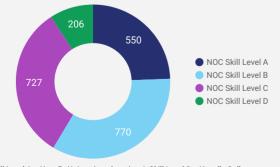

#### JOB POSTINGS BY SKILL LEVEL

What education do occupations typically require?

Skill Level A = Usually University education | Skill Level B = Usually College education or Apprenticeship training | Skill Level C = Usually Secondary education or occupation-specific training | Skill Level D = Usually on-the-job training