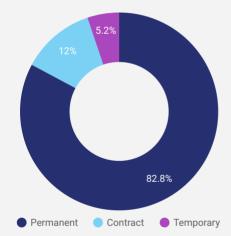

**JOB POSTINGS BY JOB CATEGORY** 

What broad occupational category is being recruited?

**JOB DURATION** 

Permanency of jobs posted