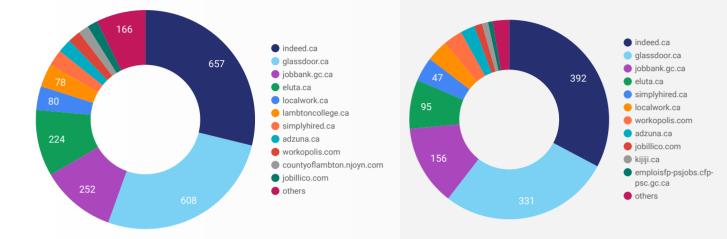

#### **TOP HIRING COMPANIES & AGENCIES**

What companies are hiring?

|     | COMPANY                                                  | POSTINGS - | AVERAGE POSTING<br>DURATION IN DAYS | MEDIAN POSTING<br>DURATION IN DAYS |
|-----|----------------------------------------------------------|------------|-------------------------------------|------------------------------------|
| 1.  | Community Employment Services - Lambton College Petrolia | 113        | 30.0                                | 29                                 |
| 2.  | County of Lambton                                        | 58         | 26.2                                | 28                                 |
| 3.  | EXPRESS EMPLOYMENT PROFESSIONALS                         | 53         | 21.1                                | 18                                 |
| 4.  | Victorian Order of Nurses                                | 47         | 32.4                                | 28                                 |
| 5.  | Bluewater Health                                         | 38         | 22.2                                | 28                                 |
| 6.  | The WorkPlace Group                                      | 28         | 18.2                                | 16                                 |
| 7.  | Lambton College                                          | 25         | 28.0                                | 28                                 |
| 8.  | Steeves and Rozema Group                                 | 24         | 25.7                                | 28                                 |
| 9.  | City of Sarnia                                           | 19         | 19.8                                | 18                                 |
| 10. | Bayshore Home Care Solutions                             | 18         | 28.0                                | 28                                 |
| 11. | Home Depot                                               | 15         | 17.4                                | 15                                 |
| 12. | NOVA Chemicals Corporation                               | 15         | 17.3                                | 14                                 |
| 13. | BELFOR CANADA INC.                                       | 14         | 28.0                                | 28                                 |
| 14. | METRO INC.                                               | 14         | 22.0                                | 28                                 |
| 15. | The Federal Bridge Corporation Limited                   | 14         | 28.0                                | 28                                 |
| 16. | Gateway Casinos                                          | 13         | 20.0                                | 15                                 |
| 17. | BDO Canada                                               | 13         | 20.5                                | 28                                 |
| 18. | Worley Limited                                           | 12         | 28.0                                | 28                                 |
| 19. | HMG                                                      | 12         | 17.9                                | 9                                  |
| 20. | Patron Career Staffing                                   | 12         | 17.5                                | 20                                 |
| 21. | Victoria Order Of Nurses                                 | 11         | 43.8                                | 43                                 |
| 22. | Dark Horse Estate Winery                                 | 11         | 28.0                                | 28                                 |
| 23. | Shoppers Drug Mart                                       | 11         | 23.3                                | 28                                 |
| 24. | Suncor                                                   | 11         | 24.5                                | 21                                 |
| 25. | Clean Harbors Environmental Services, Inc.               | 11         | 28.0                                | 28                                 |
| 26. | The Insignia Hotel by Marriott                           | 11         | 28.0                                | 28                                 |
| 27. | Adecco Canada                                            | 11         | 28.0                                | 28                                 |
| 28. | Starlight Casino                                         | 10         | 28.0                                | 28                                 |
| 29. | Lambton Kent District School Board                       | 10         | 12.7                                | 7                                  |
| 30. | Wood Plc                                                 | 10         | 23.2                                | 28                                 |
| 31. | Luxottica Eyecare                                        | 10         | 25.0                                | 28                                 |