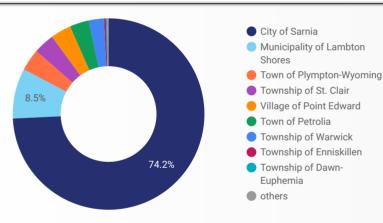

#### JOB POSTINGS BY MUNICIPALITY

Where are job opportunities being offered?

|     | MUNICIPALITY                     |       | AVG POSTING<br>LENGTH IN<br>DAYS | MEDIAN POSTING<br>LENGTH IN DAYS |
|-----|----------------------------------|-------|----------------------------------|----------------------------------|
| 1.  | City of Sarnia                   | 1,727 | 26.9                             | 28                               |
| 2.  | Municipality of Lambton Shores   | 197   | 26.2                             | 28                               |
| 3.  | Town of Plympton-Wyoming         | 86    | 34.8                             | 28                               |
| 4.  | Township of St. Clair            | 82    | 29.3                             | 28                               |
| 5.  | Village of Point Edward          | 81    | 32.2                             | 28                               |
| 6.  | Town of Petrolia                 | 75    | 25.3                             | 28                               |
| 7.  | Township of Warwick              | 60    | 27.4                             | 28                               |
| 8.  | Township of Enniskillen          | 7     | 21.0                             | 21                               |
| 9.  | Township of Dawn-Euphemia        | 4     | 41.5                             | 32.5                             |
| 10. | Village of Oil Springs           | 4     | 11.0                             | 11                               |
| 11. | Municipality of Brooke-Alvinston | 3     | 28.0                             | 28                               |