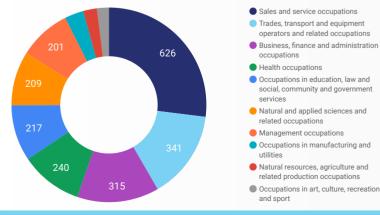

**JOB POSTINGS BY JOB CATEGORY** 

What broad occupational category is being recruited?

**JOB DURATION** 

Permanency of jobs posted