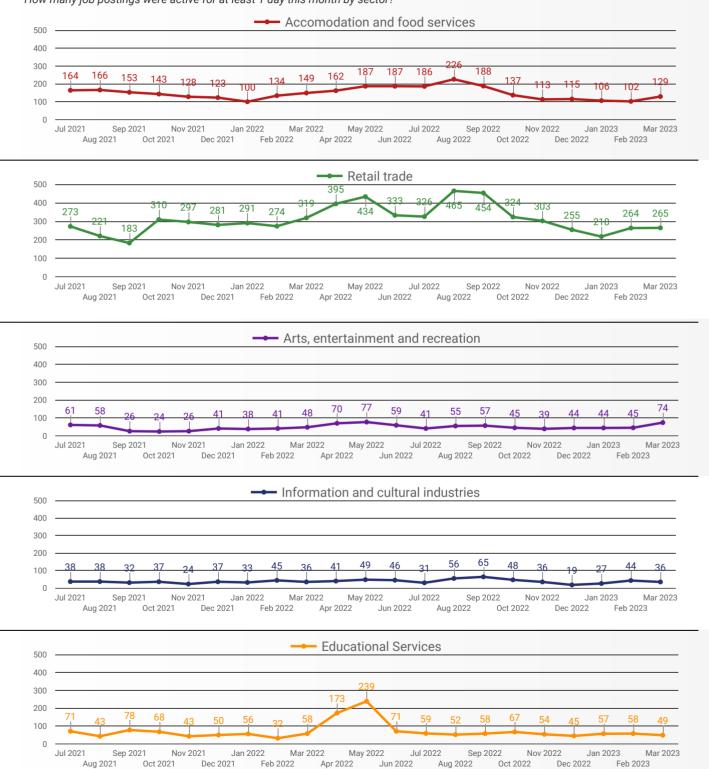

#### **DEMAND BY KEY SECTOR (SARNIA & LAMBTON AREA)** How many job postings were active for at least 1 day this month by sector? Manufacturing 500 400 300 164 200 82 80 58 100 0 Jul 2021 Sep 2021 Nov 2021 Jan 2022 Mar 2022 Jul 2022 Sep 2022 Nov 2022

ul 2021 Sep 2021 Nov 2021 Jan 2022 Mar 2022 May 2022 Jul 2022 Sep 2022 Nov 2022 Jan 2023 Mar 2023 Aug 2021 Oct 2021 Dec 2021 Feb 2022 Apr 2022 Jun 2022 Aug 2022 Oct 2022 Dec 2022 Feb 2023

 Aug 2021
 Oct 2021
 Dec 2021
 Feb 2022
 Apr 2022
 Jun 2022
 Aug 2022
 Oct 2022
 Dec 2022

NOTE: This graph cannot be filtered using the controls on the cover page

Who is hiring and what occupations are being recruited?