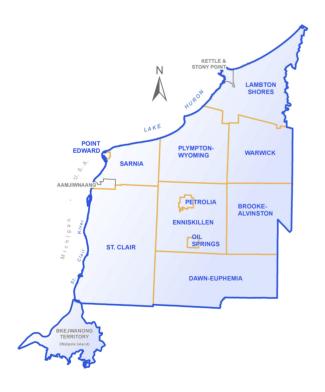

#### **TOP HIRING SECTORS BY 2-DIGIT NAICS CODE**

|     | NAICS<br>CODE | 2-DIGIT NAICS LABEL                                                   | POSTING<br>COUNT ▼ | AVG POSTING<br>LENGTH IN DAYS | MEDIAN POSTING<br>LENGTH IN DAYS |
|-----|---------------|-----------------------------------------------------------------------|--------------------|-------------------------------|----------------------------------|
| 1.  | 62            | Health care and social assistance                                     | 372                | 26.6                          | 28                               |
| 2.  | 56            | Administrative and support, waste management and remediation services | 295                | 24.2                          | 28                               |
| 3.  | 91            | Public administration                                                 | 269                | 29.7                          | 28                               |
| 4.  | 44-45         | Retail trade                                                          | 265                | 28.4                          | 28                               |
| 5.  | 54            | Professional, scientific and technical services                       | 153                | 27.3                          | 28                               |
| 6.  | 31-33         | Manufacturing                                                         | 148                | 24.7                          | 28                               |
| 7.  | 72            | Accommodation and food services                                       | 129                | 31.9                          | 28                               |
| 8.  | 48-49         | Transportation and warehousing                                        | 103                | 29.8                          | 28                               |
| 9.  | 23            | Construction                                                          | 90                 | 27.7                          | 28                               |
| 10. | 81            | Other services (except public administration)                         | 85                 | 31.7                          | 28                               |
| 11. | 41            | Wholesale trade                                                       | 76                 | 25.5                          | 28                               |
| 12. | 71            | Arts, entertainment and recreation                                    | 74                 | 23.6                          | 28                               |
| 13. | 52            | Finance and insurance                                                 | 64                 | 23.6                          | 28                               |
| 14. | 61            | Educational services                                                  | 49                 | 26.4                          | 28                               |
| 15. | 11            | Agriculture, forestry, fishing and hunting                            | 47                 | 23.5                          | 20                               |
| 16. | 53            | Real estate and rental and leasing                                    | 40                 | 26.0                          | 28                               |
| 17. | 51            | Information and cultural industries                                   | 36                 | 45.7                          | 28                               |
| 18. | 22            | Utilities                                                             | 17                 | 28.0                          | 28                               |
| 19. | 21            | Mining, quarrying, and oil and gas extraction                         | 15                 | 24.5                          | 28                               |