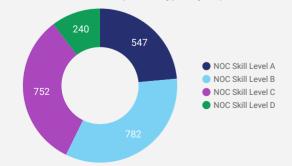

#### **JOB POSTINGS BY SKILL LEVEL**

What education do occupations typically require?

Skill Level A = Usually University education | Skill Level B = Usually College education or Apprenticeship training | Skill Level C = Usually Secondary education or occupation-specific training | Skill Level D = Usually on-the-job training