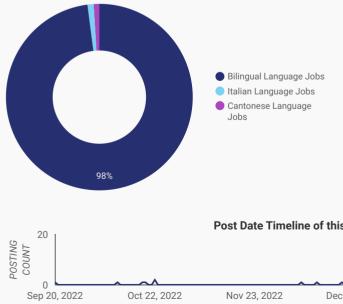

#### LANGUAGE SKILLS BREAKDOWN

Which kinds of language skills do employers seek?

|    | LANGUAGES               | POSTING COUNT 🔻 |
|----|-------------------------|-----------------|
| 1. | Bilingual Language Jobs | 263             |
| 2. | Italian Language Jobs   | 3               |
| 3. | Cantonese Language Jobs | 2               |

#### Post Date Timeline of this Month's Active Job Postings

Who is hiring and what occupations are being recruited?

Page 13 of 20