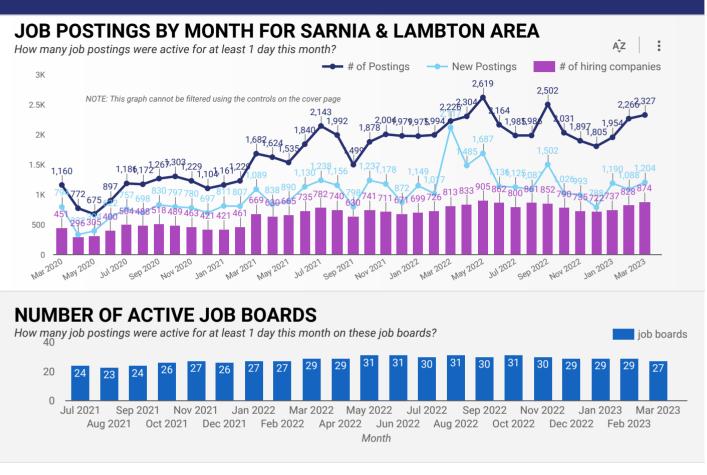

| HIGHLIGHTS —                                   |              |               |            |              |        |  |  |  |
|------------------------------------------------|--------------|---------------|------------|--------------|--------|--|--|--|
| JOB POSTINGS BY THE NUMBERS F # OF DAYS POSTED |              |               |            |              |        |  |  |  |
| POSTING COUNT                                  | NEW POSTINGS | companies 874 | JOB BOARDS | average 27.4 | MEDIAN |  |  |  |

#### POST DATE TIMELINE FOR THIS MONTH'S ACTIVE JOB POSTINGS

How many job postings were active for at least 1 day this month?

Who is hiring and what occupations are being recruited?

Page 3 of 20

162

Feb 2023

NOTE: This graph cannot be filtered using the controls on the cover page

Who is hiring and what occupations are being recruited?