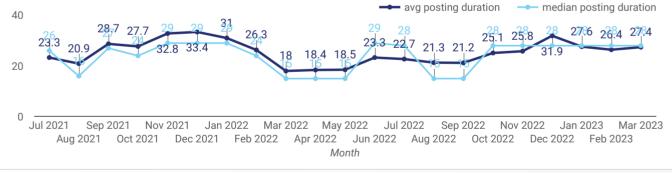

#### **AVG & MEDIAN POSTING LENGTH BY DAYS**

How long are employers having to recruit for to find candidates to fill their job vacancies?