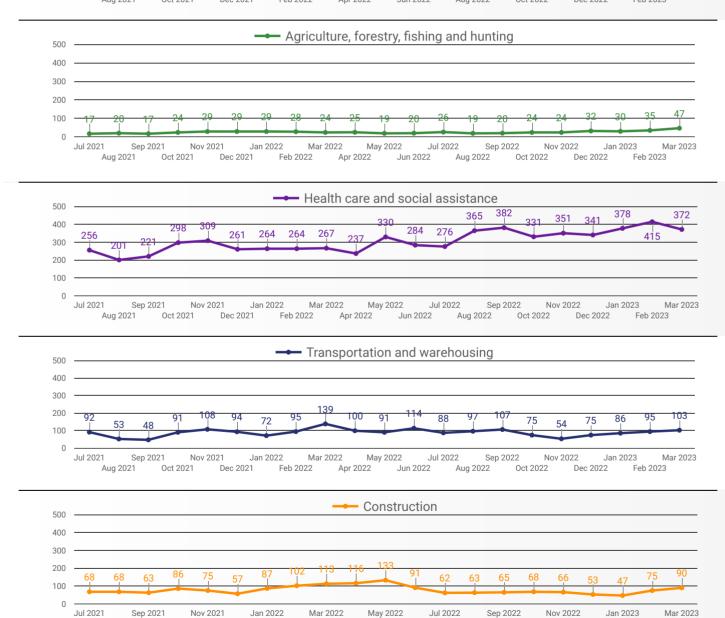

#### **DEMAND BY IMPACTED SECTOR (SARNIA & LAMBTON COUNTY)**

How many job postings were active for at least 1 day this month by sector?

NOTE: This graph cannot be filtered using the controls on the cover page

Who is hiring and what occupations are being recruited?

Page 5 of 20