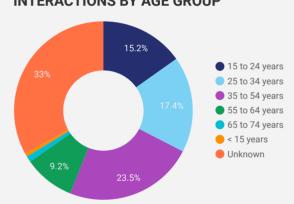

# JOB SEARCH REPORT - MARCH 2023

SARNIA LAMBTON WORKFORCE DEVELOPMENT BOARD Page 1 of 2 | Who are the people looking for work?

Monthly Users 817

**-9.5%** 

FILTER AGE GROUP

**GENDER** 

TOOL

JOB-SEEKER REFERRALS Job Postings 3,024

FILTER AGE GROUP → GENDER → TOOL →