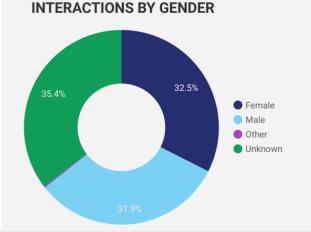

# JOB SEARCH REPORT - MARCH 2023

SARNIA LAMBTON WORKFORCE DEVELOPMENT BOARD Page 1 of 2 | Who are the people looking for work?

Monthly Users 817

**-9.5%** 

FILTER AGE GROUP

**GENDER** 

TOOL

JOB-SEEKER REFERRALS Job Postings 3,024

FILTER AGE GROUP → GENDER → TOOL →