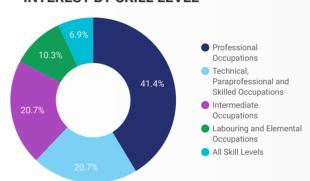

34          |
| 19. | Welland      | 1     | 29          |
| 20. | Tadoussac    | 10    | 29          |









#### Source:

Job search data is collected from user interactions with the job finding tools on the slwdb.org website. Location data is collected by Google Analytics and cannot be filtered using the age range, gender or tool filters at the top of the page.







This Employment Ontario service is funded in part by the Government of Canada and the Government of Ontario.

Ce service Emploi Ontario est financé en partie par le gouvernement du Canada et le gouvernement de l'Ontario. SARNIA LAMBTON WORKFORCE DEVELOPMENT BOARD Page 2 of 2 | What kind of jobs are people looking for?

FILTER AGE GROUP → GENDER → TOOL →

#### **INTEREST BY SKILL TYPE**



# **INTEREST BY SKILL LEVEL**



#### **INTEREST BY JOB TYPE**



### **INTEREST BY JOB DURATION**



#### **TOP EMPLOYERS & AGENCIES**

| EMPLOYER                                  | POS        | STINGS | • |
|-------------------------------------------|------------|--------|---|
| Community Employment Services - Lambton C | oll        | 152    |   |
| County of Lambton                         |            | 117    |   |
| EXPRESS EMPLOYMENT PROFESSIONALS          |            | 95     |   |
| Lambton College                           |            | 75     |   |
| The WorkPlace Group                       |            | 64     |   |
| City of Sarnia                            |            | 54     |   |
| Home Depot                                |            | 45     |   |
| Kijiji                                    |