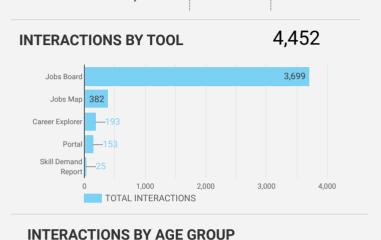

# JOB SEARCH REPORT - MARCH 2023

SARNIA LAMBTON WORKFORCE DEVELOPMENT BOARD Page 1 of 2 | Who are the people looking for work?

Monthly Users 817

**-9.5%** 

FILTER AGE GROUP

**GENDER** 

TOOL

JOB-SEEKER REFERRALS Job Postings 3,024