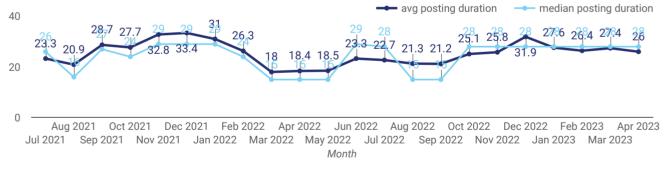

### POST DATE TIMELINE FOR THIS MONTH'S ACTIVE JOB POSTINGS

How many job postings were active for at least 1 day this month?

Who is hiring and what occupations are being recruited?

Page 3 of 20

How many job postings were active for at least 1 day this month by sector?