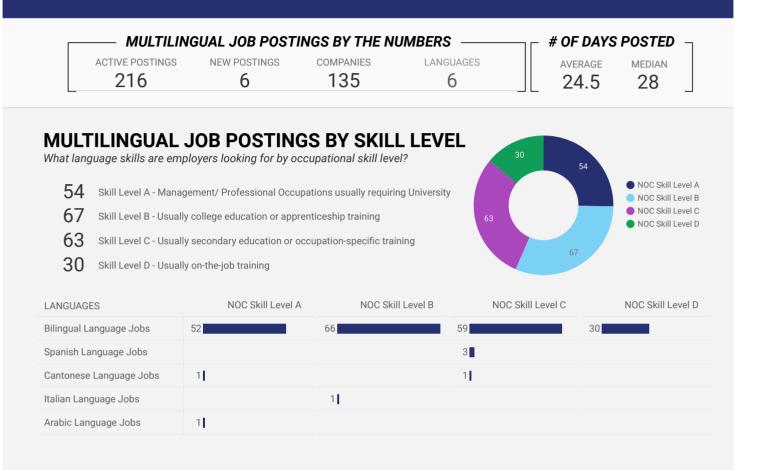

#### JOB POSTINGS BY SKILL LEVEL

What education do occupations typically require?

Skill Level A = Usually University education | Skill Level B = Usually College education or Apprenticeship training | Skill Level C = Usually Secondary education or occupation-specific training | Skill Level D = Usually on-the-job training

#### LANGUAGE SKILLS BREAKDOWN

Which kinds of language skills do employers seek?

|    | LANGUAGES               | POSTING COUNT 🔻 |
|----|-------------------------|-----------------|
| 1. | Bilingual Language Jobs | 208             |
| 2. | Spanish Language Jobs   | 3               |
| 3. | Cantonese Language Jobs | 2               |
| 4. | Punjabi Language Jobs   | 1               |
| 5. | Arabic Language Jobs    | 1               |
| 6. | Italian Language Jobs   | 1               |