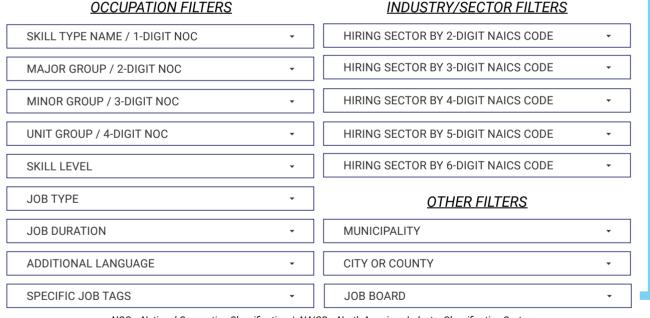

### **AVG & MEDIAN POSTING LENGTH BY DAYS**

How long are employers having to recruit for to find candidates to fill their job vacancies?