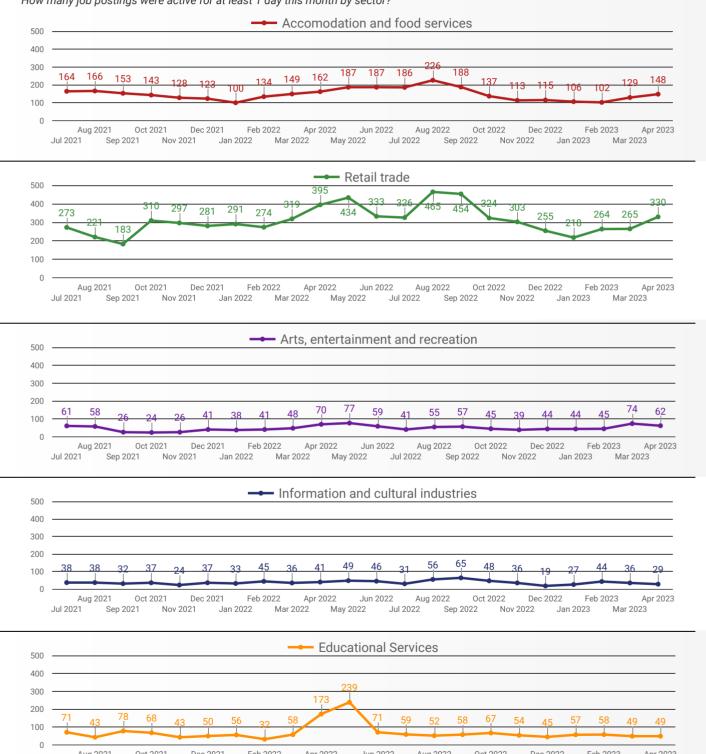

### POST DATE TIMELINE FOR THIS MONTH'S ACTIVE JOB POSTINGS

How many job postings were active for at least 1 day this month?

Who is hiring and what occupations are being recruited?

Page 3 of 20

How many job postings were active for at least 1 day this month by sector?

NOTE: This graph cannot be filtered using the controls on the cover page

Who is hiring and what occupations are being recruited?

#### **DEMAND BY IMPACTED SECTOR (SARNIA & LAMBTON COUNTY)**

How many job postings were active for at least 1 day this month by sector?

Oct 2021 Dec 2021 Feb 2022 Apr 2022 Jun 2022 Aug 2022 Oct 2022 Dec 2022 Feb 2023 Apr 2023 Aug 2021 May 2022 Jul 2022 Sep 2022 Jul 2021 Sep 2021 Nov 2021 Jan 2022 Mar 2022 Nov 2022 Jan 2023 Mar 2023

NOTE: This graph cannot be filtered using the controls on the cover page