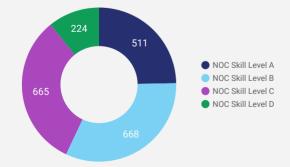

#### JOB POSTINGS BY SKILL LEVEL

What education do occupations typically require?

Skill Level A = Usually University education | Skill Level B = Usually College education or Apprenticeship training | Skill Level C = Usually Secondary education or occupation-specific training | Skill Level D = Usually on-the-job training