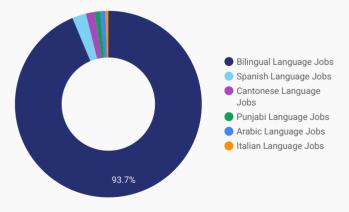

#### LANGUAGE SKILLS BREAKDOWN

Which kinds of language skills do employers seek?

|    | LANGUAGES               | POSTING COUNT 🔻 |
|----|-------------------------|-----------------|
| 1. | Bilingual Language Jobs | 208             |
| 2. | Spanish Language Jobs   | 3               |
| 3. | Cantonese Language Jobs | 2               |
| 4. | Punjabi Language Jobs   | 1               |
| 5. | Arabic Language Jobs    | 1               |
| 6. | Italian Language Jobs   | 1               |