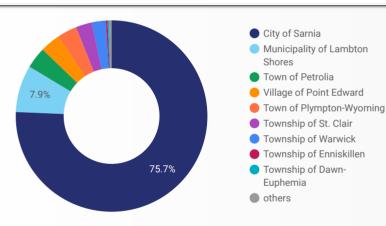

### JOB POSTINGS BY MUNICIPALITY

Where are job opportunities being offered?

|     | MUNICIPALITY                     |       | AVG POSTING<br>LENGTH IN<br>DAYS | MEDIAN POSTING<br>LENGTH IN DAYS |
|-----|----------------------------------|-------|----------------------------------|----------------------------------|
| 1.  | City of Sarnia                   | 1,639 | 25.6                             | 28                               |
| 2.  | Municipality of Lambton Shores   | 172   | 24.4                             | 28                               |
| 3.  | Town of Petrolia                 | 78    | 29.8                             | 28                               |
| 4.  | Village of Point Edward          | 74    | 32.0                             | 28                               |
| 5.  | Town of Plympton-Wyoming         | 72    | 29.5                             | 28                               |
| 6.  | Township of St. Clair            | 59    | 24.8                             | 28                               |
| 7.  | Township of Warwick              | 51    | 25.0                             | 28                               |
| 8.  | Township of Enniskillen          | 6     | 25.2                             | 28                               |
| 9.  | Township of Dawn-Euphemia        | 5     |                                  |                                  |
| 10. | Village of Oil Springs           | 5     | 23.3                             | 28                               |
| 11. | Municipality of Brooke-Alvinston | 3     | 28.0                             | 28                               |