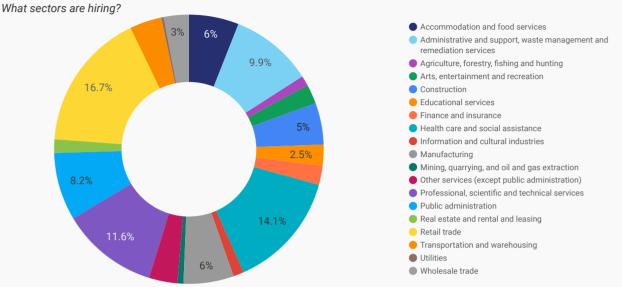

#### **TOP HIRING SECTORS BY 2-DIGIT NAICS CODE**

|     | NAICS<br>CODE | 2-DIGIT NAICS LABEL                                                   | POSTING<br>COUNT + | AVG POSTING<br>LENGTH IN DAYS | MEDIAN POSTING<br>LENGTH IN DAYS |
|-----|---------------|-----------------------------------------------------------------------|--------------------|-------------------------------|----------------------------------|
| 1.  | 44-45         | Retail trade                                                          | 330                | 26.9                          | 28                               |
| 2.  | 62            | Health care and social assistance                                     | 309                | 24.9                          | 28                               |
| 3.  | 56            | Administrative and support, waste management and remediation services | 231                | 26.1                          | 28                               |
| 4.  | 54            | Professional, scientific and technical services                       | 210                | 27.8                          | 28                               |
| 5.  | 91            | Public administration                                                 | 206                | 22.8                          | 27                               |
| 6.  | 72            | Accommodation and food services                                       | 148                | 28.3                          | 28                               |
| 7.  | 31-33         | Manufacturing                                                         | 128                | 30.9                          | 28                               |
| 8.  | 23            | Construction                                                          | 97                 | 25.4                          | 28                               |
| 9.  | 48-49         | Transportation and warehousing                                        | 85                 | 30.3                          | 28                               |
| 10. | 81            | Other services (except public administration)                         | 78                 | 23.4                          | 28                               |
| 11. | 41            | Wholesale trade                                                       | 68                 | 26.3                          | 28                               |
| 12. | 71            | Arts, entertainment and recreation                                    | 62                 | 24.2                          | 28                               |
| 13. | 61            | Educational services                                                  | 49                 | 22.9                          | 28                               |
| 14. | 52            | Finance and insurance                                                 | 44                 | 25.3                          | 28                               |
| 15. | 53            | Real estate and rental and leasing                                    | 36                 | 28.2                          | 28                               |
| 16. | 51            | Information and cultural industries                                   | 29                 | 24.3                          | 28                               |
| 17. | 11            | Agriculture, forestry, fishing and hunting                            | 29                 | 21.3                          | 28                               |
| 18. | 21            | Mining, quarrying, and oil and gas extraction                         | 17                 | 25.3                          | 28                               |
| 19. | 22            | Utilities                                                             | 7                  | 18.0                          | 19                               |