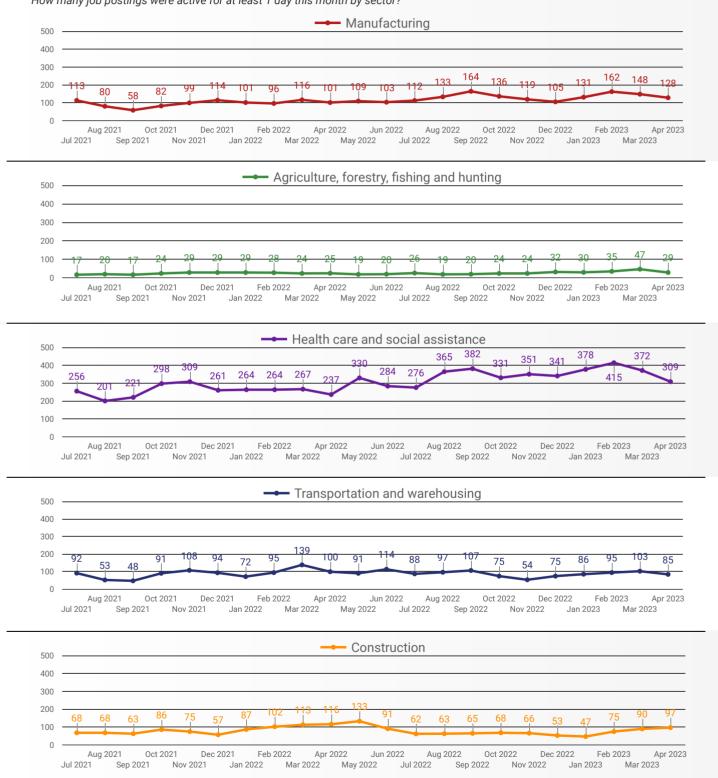

### POST DATE TIMELINE FOR THIS MONTH'S ACTIVE JOB POSTINGS

How many job postings were active for at least 1 day this month?

Who is hiring and what occupations are being recruited?

Page 3 of 20

How many job postings were active for at least 1 day this month by sector?

NOTE: This graph cannot be filtered using the controls on the cover page

Who is hiring and what occupations are being recruited?

#### **DEMAND BY IMPACTED SECTOR (SARNIA & LAMBTON COUNTY)**

How many job postings were active for at least 1 day this month by sector?

Oct 2021 Dec 2021 Feb 2022 Apr 2022 Jun 2022 Aug 2022 Oct 2022 Dec 2022 Feb 2023 Apr 2023 Aug 2021 May 2022 Jul 2022 Sep 2022 Jul 2021 Sep 2021 Nov 2021 Jan 2022 Mar 2022 Nov 2022 Jan 2023 Mar 2023

NOTE: This graph cannot be filtered using the controls on the cover page