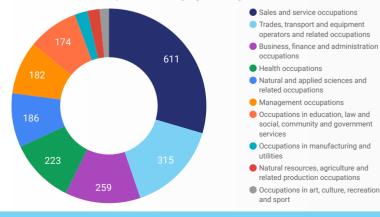

# JOB POSTINGS BY JOB CATEGORY

What broad occupational category is being recruited?

**JOB DURATION** 

Permanency of jobs posted