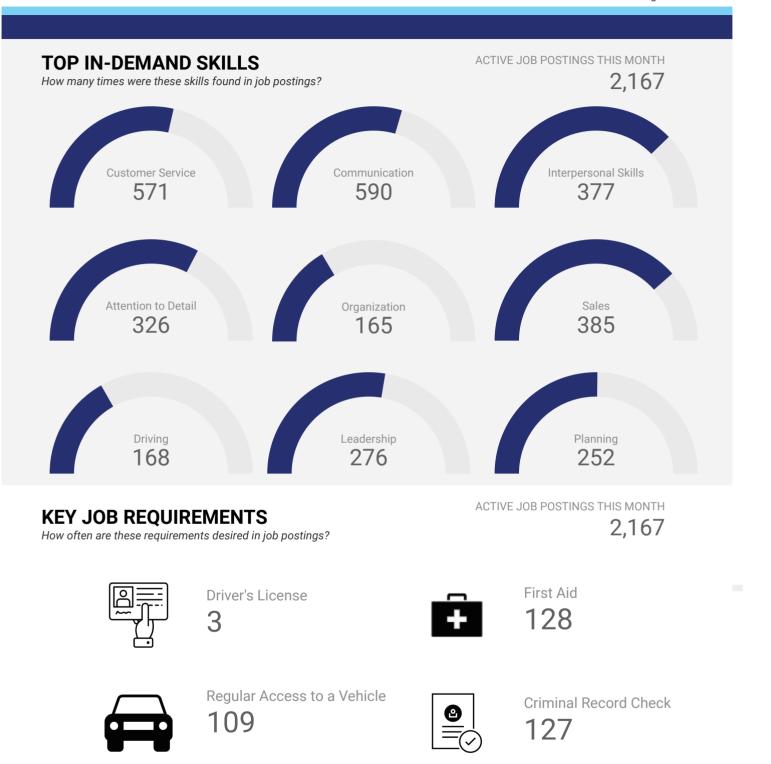

ant                            | Hy-Grade Steel Roofing Systems      | Municipality of Lambton Shores | 150,000         |
| 8.  | Real Estate Sales Representative                    | Royal LePage Real Estate            | City of Sarnia                 | 150,000         |
| 9.  | Principal Piping Designer                           | Kent PLC                            | City of Sarnia                 | 150,000         |
| 10. | Outside Sales Representative                        | Reliance Home Comfort               | City of Sarnia                 | 150,000         |
| 11. | Electrical Engineer- Lead                           | Kent PLC                            | City of Sarnia                 | 145,721         |



Who is hiring and what occupations are being recruited?

Page 8 of 20



Microsoft Office



Food Safety



Page 9 of 20

# JOB POSTINGS BY 4-DIGIT NOC, SKILL LEVEL, FREQUENCY & DURATION

What jobs are hard-to-fill and/or in-demand?

|     | I-DIGIT NOC<br>CODE | 4-DIGIT NOC LABEL                                                                | OCCUPATION'S<br>SKILL LEVEL | POSTING<br>COUNT - | AVG<br>POSTING<br>LENGTH<br>IN DAYS | MEDIAN<br>POSTINC<br>LENGTH<br>IN DAYS |
|-----|---------------------|----------------------------------------------------------------------------------|-----------------------------|--------------------|-------------------------------------|----------------------------------------|
| 1.  | 6421                | Retail salespersons                                                              | NOC Skill Level C           | 135