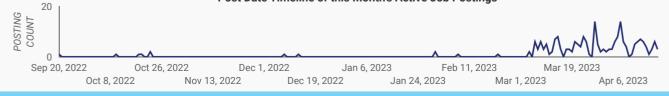

### POST DATE TIMELINE FOR THIS MONTH'S ACTIVE JOB POSTINGS

How many job postings were active for at least 1 day this month?

Who is hiring and what occupations are being recruited?

Page 3 of 20

How many job postings were active for at least 1 day this month by sector?

#### Post Date Timeline of this Month's Active Job Postings

Who is hiring and what occupations are being recruited?

Page 13 of 20