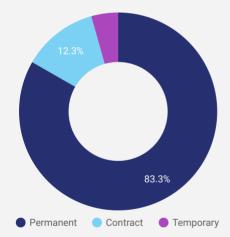

# JOB POSTINGS BY JOB CATEGORY

What broad occupational category is being recruited?

**JOB DURATION** 

Permanency of jobs posted