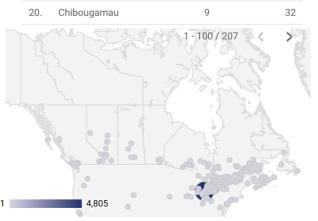

#### JOB SEARCH TRAFFIC BY LOCATION

|     | City          | Users | Pageviews • |
|-----|---------------|-------|-------------|
| 1.  | Sarnia        | 363   | 3,365       |
| 2.  | Toronto       | 187   | 955         |
| 3.  | (not set)     | 216   | 431         |
| 4.  | London        | 42    | 155         |
| 5.  | Enniskillen   | 12    | 143         |
| 6.  | Mississauga   | 17    | 124         |
| 7.  | Windsor       | 15    | 88          |
| 8.  | Forest        | 10    | 82          |
| 9.  | Mont-Joli     | 12    | 77          |
| 10. | Montreal      | 22    | 77          |
| 11. | Arnprior      | 11    | 53          |
| 12. | Ottawa        | 13    | 52          |
| 13. | Sentolo       | 1     | 47          |
| 14. | Lac-Megantic  | 8     | 46          |
| 15. | Chatham-Kent  | 10    | 44          |
| 16. | Hamilton      | 10    | 43          |
| 17. | Haliburton    | 10    | 37          |
| 18. | Saint-Cesaire | 13    | 37          |
| 19. | Sainte-Adele  | 9     | 36          |
| 20. | Chibougamau   | 9     | 32          |