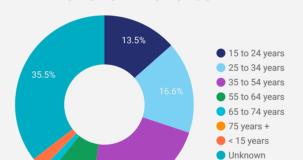

## **51WDB** JOB SEARCH REPORT - APRIL 2023

SARNIA LAMBTON WORKFORCE DEVELOPMENT BOARD Page 1 of 2 | Who are the people looking for work?

**FILTER** 

AGE GROUP

**GENDER** 

TOOL

JOB-SEEKER REFERRALS Job Postings 2,391