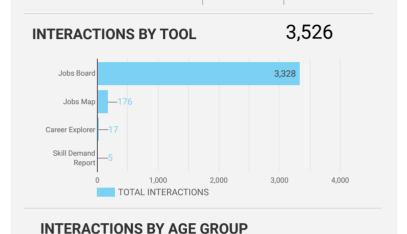

## **51WDB** JOB SEARCH REPORT - APRIL 2023

SARNIA LAMBTON WORKFORCE DEVELOPMENT BOARD Page 1 of 2 | Who are the people looking for work?

**FILTER** 

AGE GROUP

**GENDER** 

TOOL

JOB-SEEKER REFERRALS Job Postings 2,391