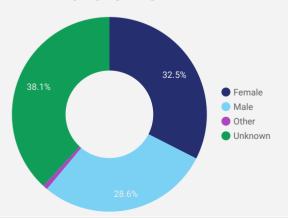

| 42    | 155         |
| 5.  | Enniskillen   | 12    | 143         |
| 6.  | Mississauga   | 17    | 124         |
| 7.  | Windsor       | 15    | 88          |
| 8.  | Forest        | 10    | 82          |
| 9.  | Mont-Joli     | 12    | 77          |
| 10. | Montreal      | 22    | 77          |
| 11. | Arnprior      | 11    | 53          |
| 12. | Ottawa        | 13    | 52          |
| 13. | Sentolo       | 1     | 47          |
| 14. | Lac-Megantic  | 8     | 46          |
| 15. | Chatham-Kent  | 10    | 44          |
| 16. | Hamilton      | 10    | 43          |
| 17. | Haliburton    | 10    | 37          |
| 18. | Saint-Cesaire | 13    | 37          |
| 19. | Sainte-Adele  | 9     | 36          |
| 20. | Chibougamau   | 9     | 32          |







#### **INTERACTIONS BY GENDER**



#### Source:

Job search data is collected from user interactions with the job finding tools on the slwdb.org website. Location data is collected by Google Analytics and cannot be filtered using the age range, gender or tool filters at the top of the page.







This Employment Ontario service is funded in part by the Government of Canada and the Government of Ontario.

Ce service Emploi Ontario est financé en partie par le gouvernement du Canada et le gouvernement de l'Ontario.

# **SIMUB** JOB SEARCH REPORT - APRIL 2023

SARNIA LAMBTON WORKFORCE DEVELOPMENT BOARD Page 2 of 2 | What kind of jobs are people looking for?

**FILTER** 

AGE GROUP

**GENDER** 

TOOL

#### **INTEREST BY SKILL TYPE**



#### **INTEREST BY SKILL LEVEL**



#### **INTEREST BY JOB TYPE**



### **INTEREST BY JOB