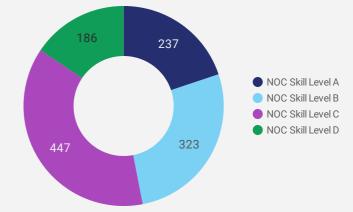

#### JOB POSTINGS BY SKILL LEVEL

What education do occupations typically require?

Skill Level A = Usually University education | Skill Level B = Usually College education or Apprenticeship training | Skill Level C = Usually Secondary education or occupation-specific training | Skill Level D = Usually on-the-job training