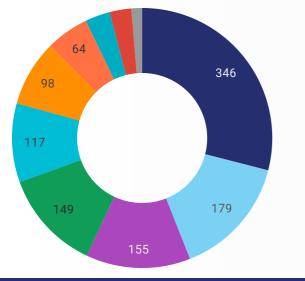

## JOB POSTINGS BY SKILL TYPE

What skill type is being recruited?

- Sales and service occupations
  Trades, transport and equipment
- operators and related occupations
  Occupations in education, law and
- social, community and government services
- Business, finance and administration occupations
- Management occupations
- Health occupations
- Natural and applied sciences and related occupations
- Natural resources, agriculture and related production occupations
- Occupations in manufacturing and utilities
- others