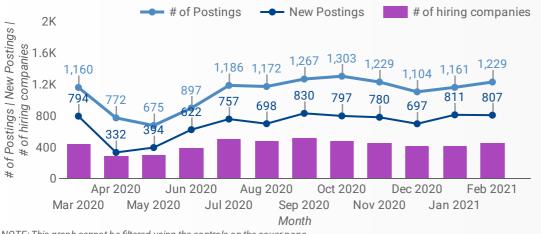

#### **JOB POSTINGS BY MONTH**

How many job postings were active for at least 1 day this month?

NOTE: This graph cannot be filtered using the controls on the cover page