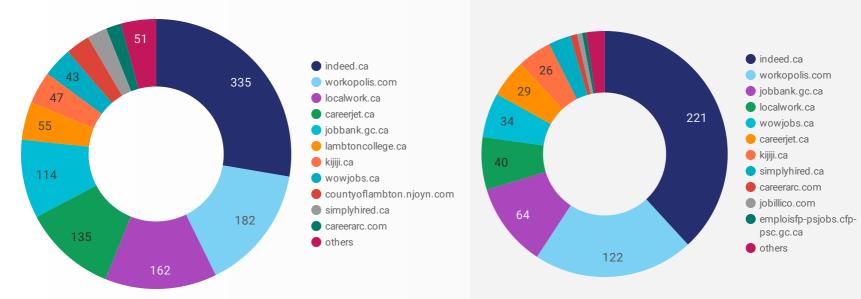

#### JOB POSTINGS BY JOB BOARD

What share of unique job postings appear on each job board?

## **COMPANIES BY JOB BOARD**

What share of unique job postings appear on each job board?

#### JOB POSTING DETAILS BY JOB BOARD

How does job posting activity differ by job board?

|     | JOB BOARD                      | POSTING COUNT | AVG POSTING<br>LENGTH IN DAYS | MEDIAN<br>POSTING LENGTH<br>IN DAYS | # OF<br>COMPANIES |
|-----|--------------------------------|---------------|-------------------------------|-------------------------------------|-------------------|
| 1.  | indeed.ca                      | 335           | 29.4                          | 30                                  | 221               |
| 2.  | workopolis.com                 | 182           | 15.0                          | 15                                  | 122               |
| 3.  | localwork.ca                   | 162           | 4.5                           | 2                                   | 40                |
| 4.  | careerjet.ca                   | 135           | 8.6                           | 7                                   | 29                |
| 5.  | jobbank.gc.ca                  | 114           | 22.7                          | 16                                  | 64                |
| 6.  | lambtoncollege.ca              | 55            | 28.6                          | 24                                  | 1                 |
| 7.  | kijiji.ca                      | 47            | 15.3                          | 15                                  | 26                |
| 8.  | wowjobs.ca                     | 43            | 16.0                          | 16                                  | 34                |
| 9.  | countyoflambton.njoyn.com      | 35            | 19.4                          | 25                                  | 1                 |
| 10. | simplyhired.ca                 | 29            | 16.1                          | 16                                  | 17                |
| 11. | careerarc.com                  | 22            | 24.8                          | 20                                  | 5                 |
| 12. | jobillico.com                  | 19            | 14.6                          | 12                                  | 4                 |
| 13. | drcareers.ca                   | 7             | 30.0                          | 30                                  | 2                 |
| 14. | sarnia.ca                      | 5             | 21.3                          | 21                                  | 1                 |
| 15. | emploisfp-psjobs.cfp-psc.gc.ca | 3             | 11.5                          | 12                                  | 3                 |
| 16. | careerbuilder.ca               | 3             | 31.0                          | 31                                  | 1                 |
| 17. | aboriginaljobboard.ca          | 3             |                               |                                     | 3                 |