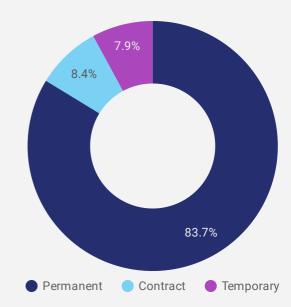

wnship of St. Clair          | 53                 | 16.9                          | 15                               |
| 5. | Village of Point Edward        | 42                 | 18.2                          | 15                               |
| 6. | Town of Plympton-Wyoming       | 33                 | 24.8                          | 15                               |
| 7. | Township of Warwick            | 17                 | 23.0                          | 24                               |
| 8. | Township of Dawn-Euphemia      | 4                  | 20.0                          | 15                               |
| 9. | Village of Oil Springs         | 3                  | 15.0                          | 15                               |

Full-time vs Part-time

JOB DURATION





## JOB POSTINGS BY SKILL TYPE

What skill type is being recruited?



- Sales and service occupations
  Trades, transport and equipment
- operators and related occupations
  Occupations in education, law and
- social, community and government services
- Business, finance and administration occupations
- Management occupations
- Health occupations
- Natural and applied sciences and related occupations
- Natural resources, agriculture and related production occupations
- Occupations in manufacturing and utilities
- others

#### JOB POSTINGS BY SKILL LEVEL

What education do occupations typically require?



Skill Level A = Usually University education | Skill Level B = Usually College education or Apprenticeship training | Skill Level C = Usually Secondary education or occupation-specific