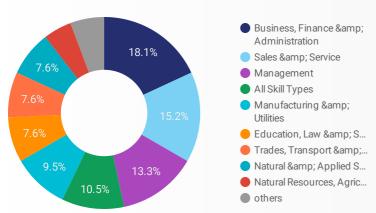

|
| 15. | Vaughan          | 2     | 68          |
| 16. | Mississauga      | 6     | 56          |
| 17. | Ahmedabad        | 3     | 54          |
| 18. | Sault Ste. Marie | 1     | 54          |
| 19. | Montreal         | 3     | 52          |
| 20. | Brampton         | 8     | 50          |
| 21. | Greater Napanee  | 1     | 50          |



**JOB-SEEKER Employers** Job Postings 2,124 2,124 402 **REFERRALS** 



## INTERACTIONS BY AGE GROUP



### INTERACTIONS BY GENDER



**Source:** Job search data is collected from user interactions with the job finding tools on the connect2jobs.ca website.



SARNIA LAMBTON WORKFORCE DEVELOPMENT BOARD Page 2 of 2 | What kind of jobs are people looking for?

**FILTER** 

**AGE GROUP** 

## **GENDER**

**TOOL** 

### **INTEREST BY SKILL TYPE**



# INTEREST BY SKILL LEVEL



### **INTEREST BY JOB TYPE**



### INTEREST BY JOB DURATION



### **TOP EMPLOYERS & AGENCIES**

| EMPLOYER                                   | POSTINGS * |
|--------------------------------------------|------------|
| Community Employment Services - Lambton Co | 217        |
| CareerJet                                  | 109        |
| County of Lambton                          | 77         |
| Kijiji Jobs                                | 70         |
| Platinum Empire Group                      | 59         |
| EXPRESS EMPLOYMENT PROFESSIONALS           | 55         |
| Home Depot                                 | 48         |
| Bluewater Health                           | 40         |
| The Federal Bridge Corporation Limited     | 34         |
| Lambton K