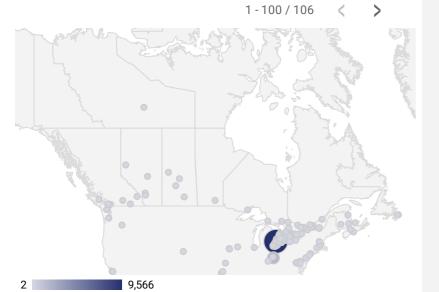

343         |
| 6.  | Columbus         | 28    | 331         |
| 7.  | Chatham-Kent     | 23    | 299         |
| 8.  | Yaounde          | 5     | 196         |
| 9.  | London           | 19    | 170         |
| 10. | Plympton-Wyoming | 9     | 160         |
| 11. | Tunis            | 9     | 117         |
| 12. | Douala           | 10    | 96          |
| 13. | Hamilton         | 19    | 92          |
| 14. | Cotonou          | 1     | 68          |
| 15. | Vaughan          | 2     | 68          |
| 16. | Mississauga      | 6     | 56          |
| 17. | Ahmedabad        | 3     | 54          |
| 18. | Sault Ste. Marie | 1     | 54          |
| 19. | Montreal         | 3     | 52          |
| 20. | Brampton         | 8     | 50          |
| 21. | Greater Napanee  | 1     | 50          |



**JOB-SEEKER Employers** Job Postings 2,124 2,124 402 **REFERRALS** 



## INTERACTIONS BY AGE GROUP



### INTERACTIONS BY GENDER



**Source:** Job search data is collected from user interactions with the job finding tools on the connect2jobs.ca website.



SARNIA LAMBTON WORKFORCE DEVELOPMENT BOARD Page 2 of 2 | What kind of jobs are people looking for?

**FILTER** 

**AGE GROUP** 

## **GENDER**

**TOOL** 

### **INTEREST BY SKILL TYPE**



# INTEREST BY SKILL LEVEL



### **INTEREST BY JOB TYPE**



### INTEREST BY JOB DURATION



### **TOP EMPLOYERS & AGENCIES**

| EMPLOYER                                   | POSTINGS * |
|--------------------------------------------|------------|
| Community Employment Services - Lambton Co | 217        |
| CareerJet