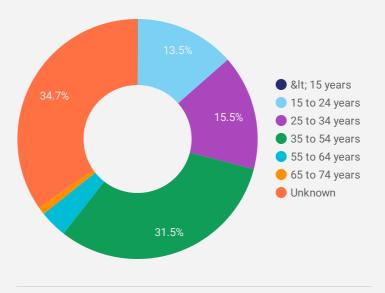

|
| 8.  | Yaounde          | 5     | 196         |
| 9.  | London           | 19    | 170         |
| 10. | Plympton-Wyoming | 9     | 160         |
| 11. | Tunis            | 9     | 117         |
| 12. | Douala           | 10    | 96          |
| 13. | Hamilton         | 19    | 92          |
| 14. | Cotonou          | 1     | 68          |
| 15. | Vaughan          | 2     | 68          |
| 16. | Mississauga      | 6     | 56          |
| 17. | Ahmedabad        | 3     | 54          |
| 18. | Sault Ste. Marie | 1     | 54          |
| 19. | Montreal         | 3     | 52          |
| 20. | Brampton         | 8     | 50          |
| 21. | Greater Napanee  | 1     | 50          |



**JOB-SEEKER Employers** Job Postings 2,124 2,124 402 **REFERRALS** 



## INTERACTIONS BY AGE GROUP



### INTERACTIONS BY GENDER



**Source:** Job search data is collected from user interactions with the job finding tools on the connect2jobs.ca website.



SARNIA LAMBTON WORKFORCE DEVELOPMENT BOARD Page 2 of 2 | What kind of jobs are people looking for?

**FILTER** 

**AGE GROUP** 

## **GENDER**

**TOOL** 

### **INTEREST BY SKILL TYPE**



# INTEREST BY SKILL LEVEL



### **INTEREST BY JOB TYPE**



### INTEREST BY JOB DURATION



### **TOP EMPLOYERS & AGENCIES**

| EMPLOYER                                   | POSTINGS * |
|--------------------------------------------|------------|
| Community Employment Services - Lambton Co | 217        |
| CareerJet                                  | 109        |
| County of Lambton                          | 77         |
| Kijiji Jobs