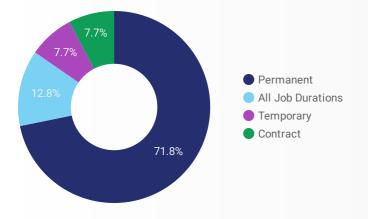

|
| 17. | Ahmedabad        | 3     | 54          |
| 18. | Sault Ste. Marie | 1     | 54          |
| 19. | Montreal         | 3     | 52          |
| 20. | Brampton         | 8     | 50          |
| 21. | Greater Napanee  | 1     | 50          |



**JOB-SEEKER Employers** Job Postings 2,124 2,124 402 **REFERRALS** 



## INTERACTIONS BY AGE GROUP



### INTERACTIONS BY GENDER



**Source:** Job search data is collected from user interactions with the job finding tools on the connect2jobs.ca website.



SARNIA LAMBTON WORKFORCE DEVELOPMENT BOARD Page 2 of 2 | What kind of jobs are people looking for?

**FILTER** 

**AGE GROUP** 

## **GENDER**

**TOOL** 

### **INTEREST BY SKILL TYPE**



# INTEREST BY SKILL LEVEL



### **INTEREST BY JOB TYPE**



### INTEREST BY JOB DURATION



### **TOP EMPLOYERS & AGENCIES**

| EMPLOYER                                   | POSTINGS * |
|--------------------------------------------|------------|
| Community Employment Services - Lambton Co | 217        |
| CareerJet                                  | 109        |
| County of Lambton                          | 77         |
| Kijiji Jobs                                | 70         |
| Platinum Empire Group                      | 59         |
| EXPRESS EMPLOYMENT PROFESSIONALS           | 55         |
| Home Depot                                 | 48         |
| Bluewater Health                           | 40         |
| The Federal Bridge Corporation Limited     | 34         |
| Lambton Kent District School Board         | 30         |
| NOVA Chemicals Corporation