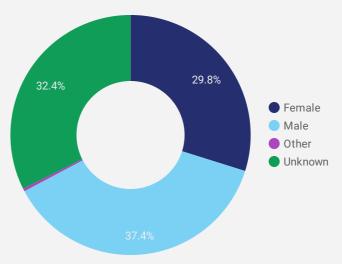

### INTERACTIONS BY GENDER

**Source:** Job search data is collected from user interactions with the job finding tools on the connect2jobs.ca website.

SARNIA LAMBTON WORKFORCE DEVELOPMENT BOARD Page 2 of 2 | What kind of jobs are people looking for?