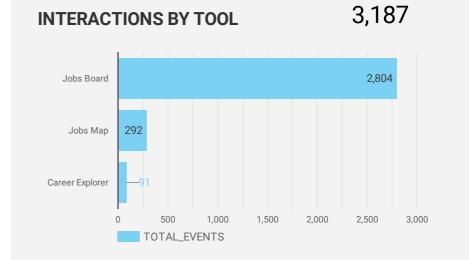

Chatham-Kent     | 23    | 299         |
| 8.  | Yaounde          | 5     | 196         |
| 9.  | London           | 19    | 170         |
| 10. | Plympton-Wyoming | 9     | 160         |
| 11. | Tunis            | 9     | 117         |
| 12. | Douala           | 10    | 96          |
| 13. | Hamilton         | 19    | 92          |
| 14. | Cotonou          | 1     | 68          |
| 15. | Vaughan          | 2     | 68          |
| 16. | Mississauga      | 6     | 56          |
| 17. | Ahmedabad        | 3     | 54          |
| 18. | Sault Ste. Marie | 1     | 54          |
| 19. | Montreal         | 3     | 52          |
| 20. | Brampton         | 8     | 50          |
| 21. | Greater Napanee  | 1     | 50          |



**JOB-SEEKER Employers** Job Postings 2,124 2,124 402 **REFERRALS** 



## INTERACTIONS BY AGE GROUP



### INTERACTIONS BY GENDER



**Source:** Job search data is collected from user interactions with the job finding tools on the connect2jobs.ca website.



SARNIA LAMBTON WORKFORCE DEVELOPMENT BOARD Page 2 of 2 | What kind of jobs are people looking for?

**FILTER** 

**AGE GROUP** 

## **GENDER**

**TOOL** 

### **INTEREST BY SKILL TYPE**



# INTEREST BY SKILL LEVEL



### **INTEREST BY JOB TYPE**



### INTEREST BY JOB DURATION



### **TOP EMPLOYERS & AGENCIES**

| EMPLOYER                                   | POSTINGS * |
|--------------------------------------------|------------|
| Community Employment Services - Lambton Co | 217        |
| CareerJet                                  | 109        |
| County of Lambton                          | 77