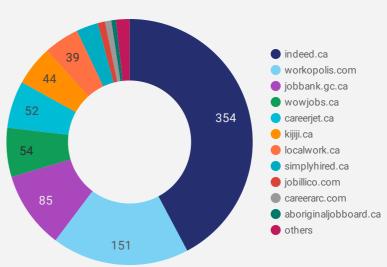

#### **COMPANIES BY JOB BOARD**

What share of unique job postings appear on each job board?