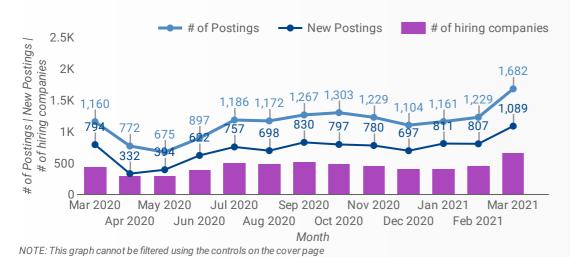

## HIGHLIGHTS JOB POSTINGS BY THE NUMBERS TOTAL ACTIVE NEW THIS MONTH COMPANIES JOB BOARDS 1,682 1,089 669 22 4 20.6 16

How many job postings were active for at least 1 day this month?