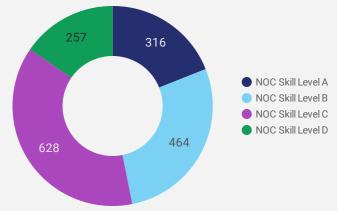

#### **JOB POSTINGS BY SKILL LEVEL**

What education do occupations typically require?

Skill Level A = Usually University education | Skill Level B = Usually College education or Apprenticeship training | Skill Level C = Usually Secondary education or occupation-specific training | Skill Level D = Usually on-the-job training