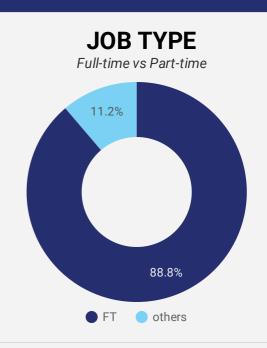

# REPORT BUILDER The default filter selection below will show all job demand data for the month. You can use the filters to create a customized report for the purpose of understanding a subset of the data. MUNICIPALITY JOB TYPE JOB DURATION ADDITIONAL LANGUA.... QUICK FIND SKILL LEVEL SKILL TYPE NAME / 1-DIGIT NATIONAL OCCUPATIONAL CLASSIFICATION CODE MAJOR GROUP / 2-DIGIT NATIONAL OCCUPATIONAL CLASSIFICATION CODE MINOR GROUP / 3-DIGIT NATIONAL OCCUPATIONAL CLASSIFICATION CODE UNIT GROUP / 4-DIGIT NATIONAL OCCUPATIONAL CLASSIFICATION CODE COMPANY OR EMPLOYMENT AGENCY