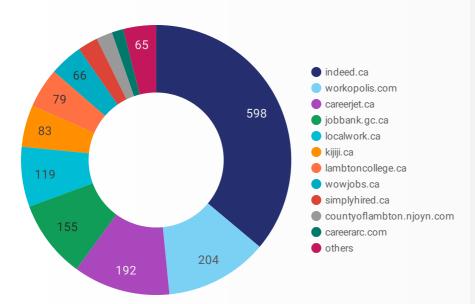

#### **JOB POSTINGS BY JOB BOARD**

What share of unique job postings appear on each job board?