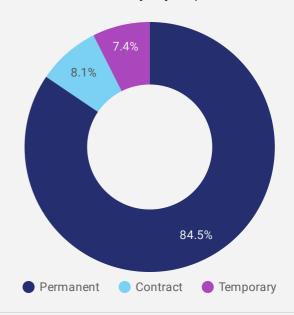

St. Clair          | 77                 | 20.8                          | 16                               |
| 5. | Village of Point Edward        | 50                 | 17.6                          | 16                               |
| 6. | Town of Plympton-Wyoming       | 40                 | 24.2                          | 25                               |
| 7. | Township of Warwick            | 33                 | 28.0                          | 26                               |
| 8. | Village of Oil Springs         | 7                  | 15.2                          | 15                               |
| 9. | First Nations                  | 3                  | 15.0                          | 15                               |

#### **JOB DURATION**

Permanency of jobs posted



#### **JOB POSTINGS BY SKILL TYPE**

What skill type is being recruited?



- Sales and service occupations
- Trades, transport and equipment operators and related occupations
- Business, finance and administration occupations
- Occupations in education, law and social, community and government services
- Health occupations
- Management occupations
- Natural and applied sciences and related occupations
  - Natural resources, agriculture and related production occupations
- Occupations in manufacturing and utilities
- others

#### **JOB POSTINGS BY SKILL LEVEL**

What education do occupations typically require?



Skill Level A = Usually University education | Skill Level B = Usually College education or Apprenticeship training | Skill Level C = Usually Secondary education or occupation-s