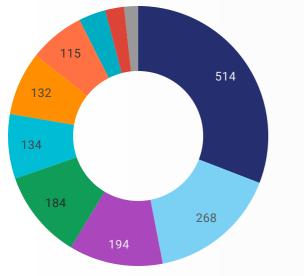

#### **JOB POSTINGS BY SKILL TYPE**

What skill type is being recruited?

- Sales and service occupations
- Trades, transport and equipment operators and related occupations
- Business, finance and administration occupations
- Occupations in education, law and social, community and government services
- Health occupations
- Management occupations
- Natural and applied sciences and related occupations
  - Natural resources, agriculture and related production occupations
- Occupations in manufacturing and utilities
- others